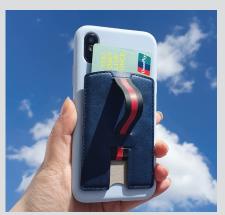

# The Strap

This product comes in a variety of stylish color combinations, with a color accented stripe running down the center, which doubles as a retractable strap. The strap creates a space for you to rest your finger, allowing you to comfortably and securely hold your phone with one hand.

#### The Card Holder

CARI lets you travel light, with its compact card-carrying feature. Bring your 3 essential cards wherever you go, eliminating the added bulk of a wallet or purse. The holder tightly stores your cards, without having to worry about your items falling out. Whenever you're ready to access the cards, just pull the finger strap for easy access to the bottom of the holder. Simply push the cards up to easily glide them out for your use.