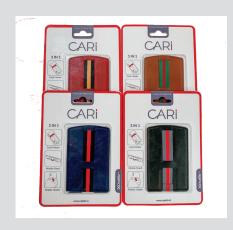

| COLOR | MSRP    | MODEL      | UPC          | CASE<br>QUANTITY | CASE<br>DIMENSIONS | CASE<br>WEIGHT |
|-------|---------|------------|--------------|------------------|--------------------|----------------|
| Black |         | RX-CARIBLK | 850003515083 |                  | 7.5 × 5.5 × 4      | 1 lb.          |
| Blue  | \$19.99 | RX-CARIBL  | 850003515069 | 10               | 7.5 × 5.5 × 4      | 1 lb.          |
| Red   | \$19.99 | RX-CARIRED | 850003515090 | 10               | 7.5 × 5.5 × 4      | 1 lb.          |
| Brown |         | RX-CARIBRN | 850003515076 |                  | 7.5 × 5.5 × 4      | 1 lb.          |