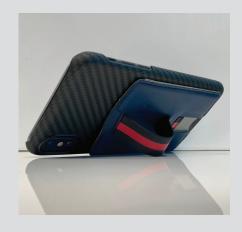

# The Strap

This product comes in a variety of stylish color combinations, with a color accented stripe running down the center, which doubles as a retractable strap. The strap creates a space for you to rest your finger, allowing you to comfortably and securely hold your phone with one hand.

## The Stand

Not only does the strap allow you to safely grip your phone, but it can also be used as a non-slip mobile stand. Rest your phone on its side with the support of this durable stand to enjoy hands-free viewing.

#### The Card Holder

CARI lets you travel light, with its compact card-carrying feature. Bring your 3 essential cards wherever you go, eliminating the added bulk of a wallet or purse. The holder tightly stores your cards, without having to worry about your items falling out. Whenever you're ready to access the cards, just pull the finger strap for easy access to the bottom of the holder. Simply push the cards up to easily glide them out for your use.