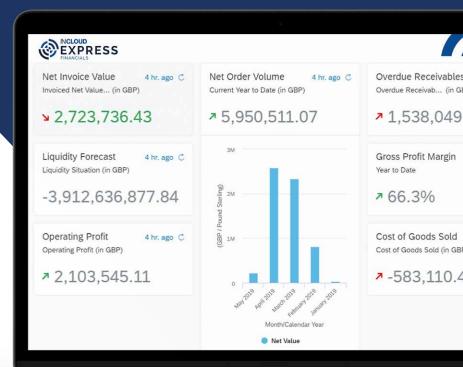

#### Cash & Liquidity Management

Meet cash flow deadlines quickly and efficiently. Get a transparent view of the company's liquidity position. Streamline your daily cash management cycle.

The system automatically collects and aggregates cash flow from payables, receivables and tax, as well as payment and liquidity management. Covers the whole cash flow management cycle from liquidity snapshot to forecasting. Optimize cash flow from money transfers or other cash flow impacting strategies.

#### **Built-in Analytics**

Analytics are a part of every process, delivering full transparency into every aspect of your operation and giving you the insights to make business-growing decisions. Keep track of performance from a single platform and monitor KPIs individually configured to your needs.