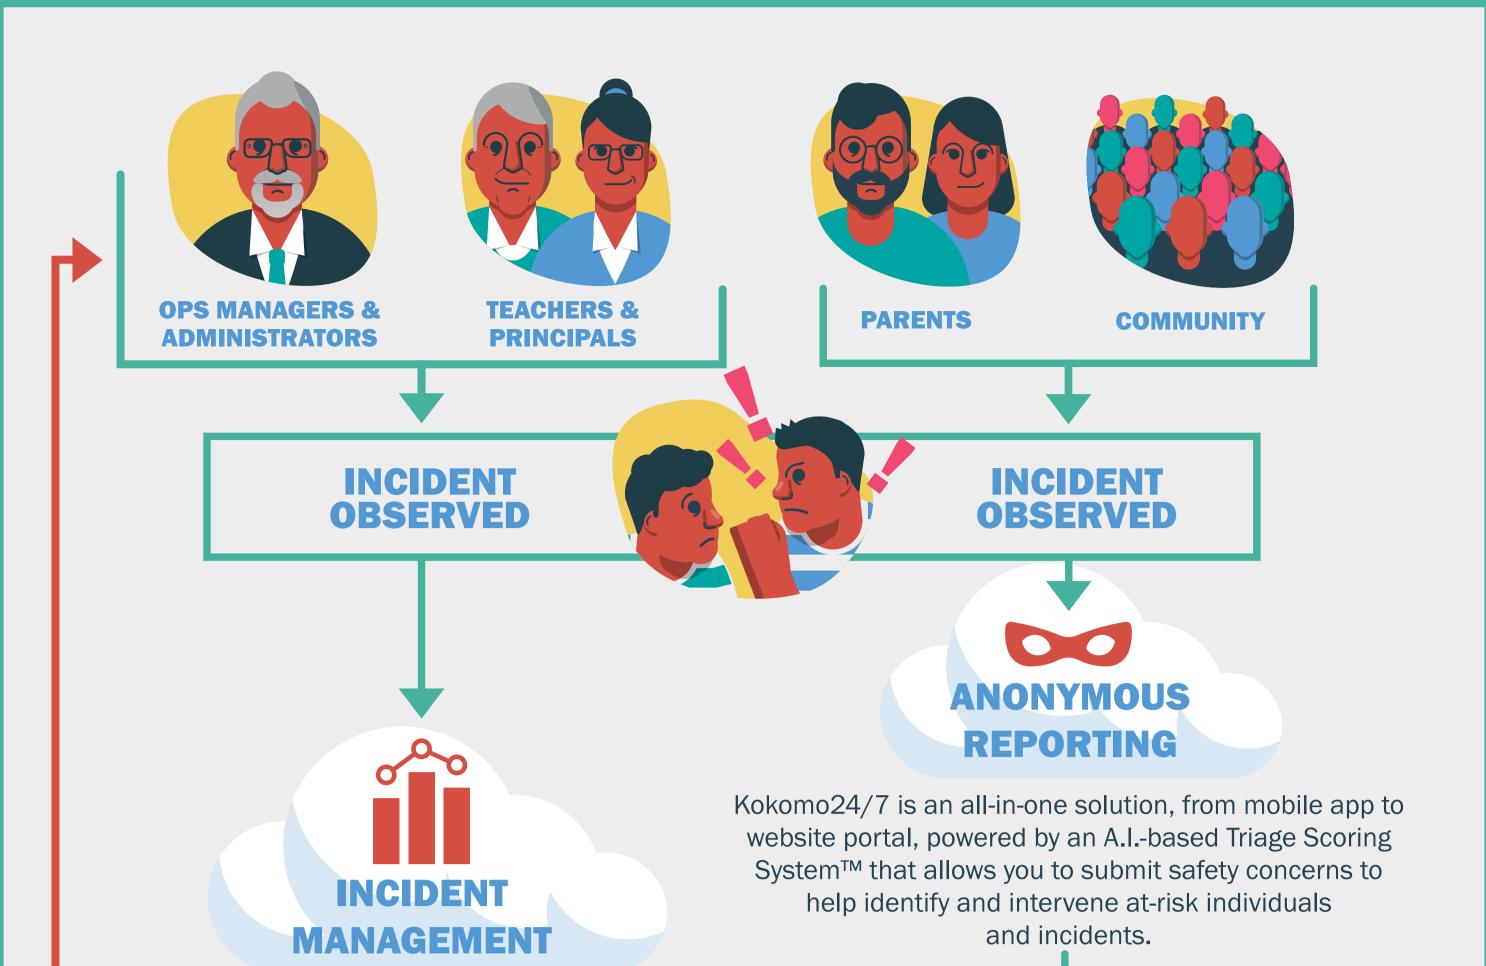

The Kokomo24/7 approach to student safety centers around proactive intervention to prevent unsafe incidents. At the core of our student safety solution is an Artificial Intelligence Engine that leverages years of incident data from hundreds of thousands of student incidents. This A.I. Engine reveals predictive indicators in real time that help administrators and school resource officers visualize potential incidents that disrupt learning in K-12. Ultimately, Kokomo24/7 delivers student safety through proactive intervention, creating more time for teachers to focus on education.