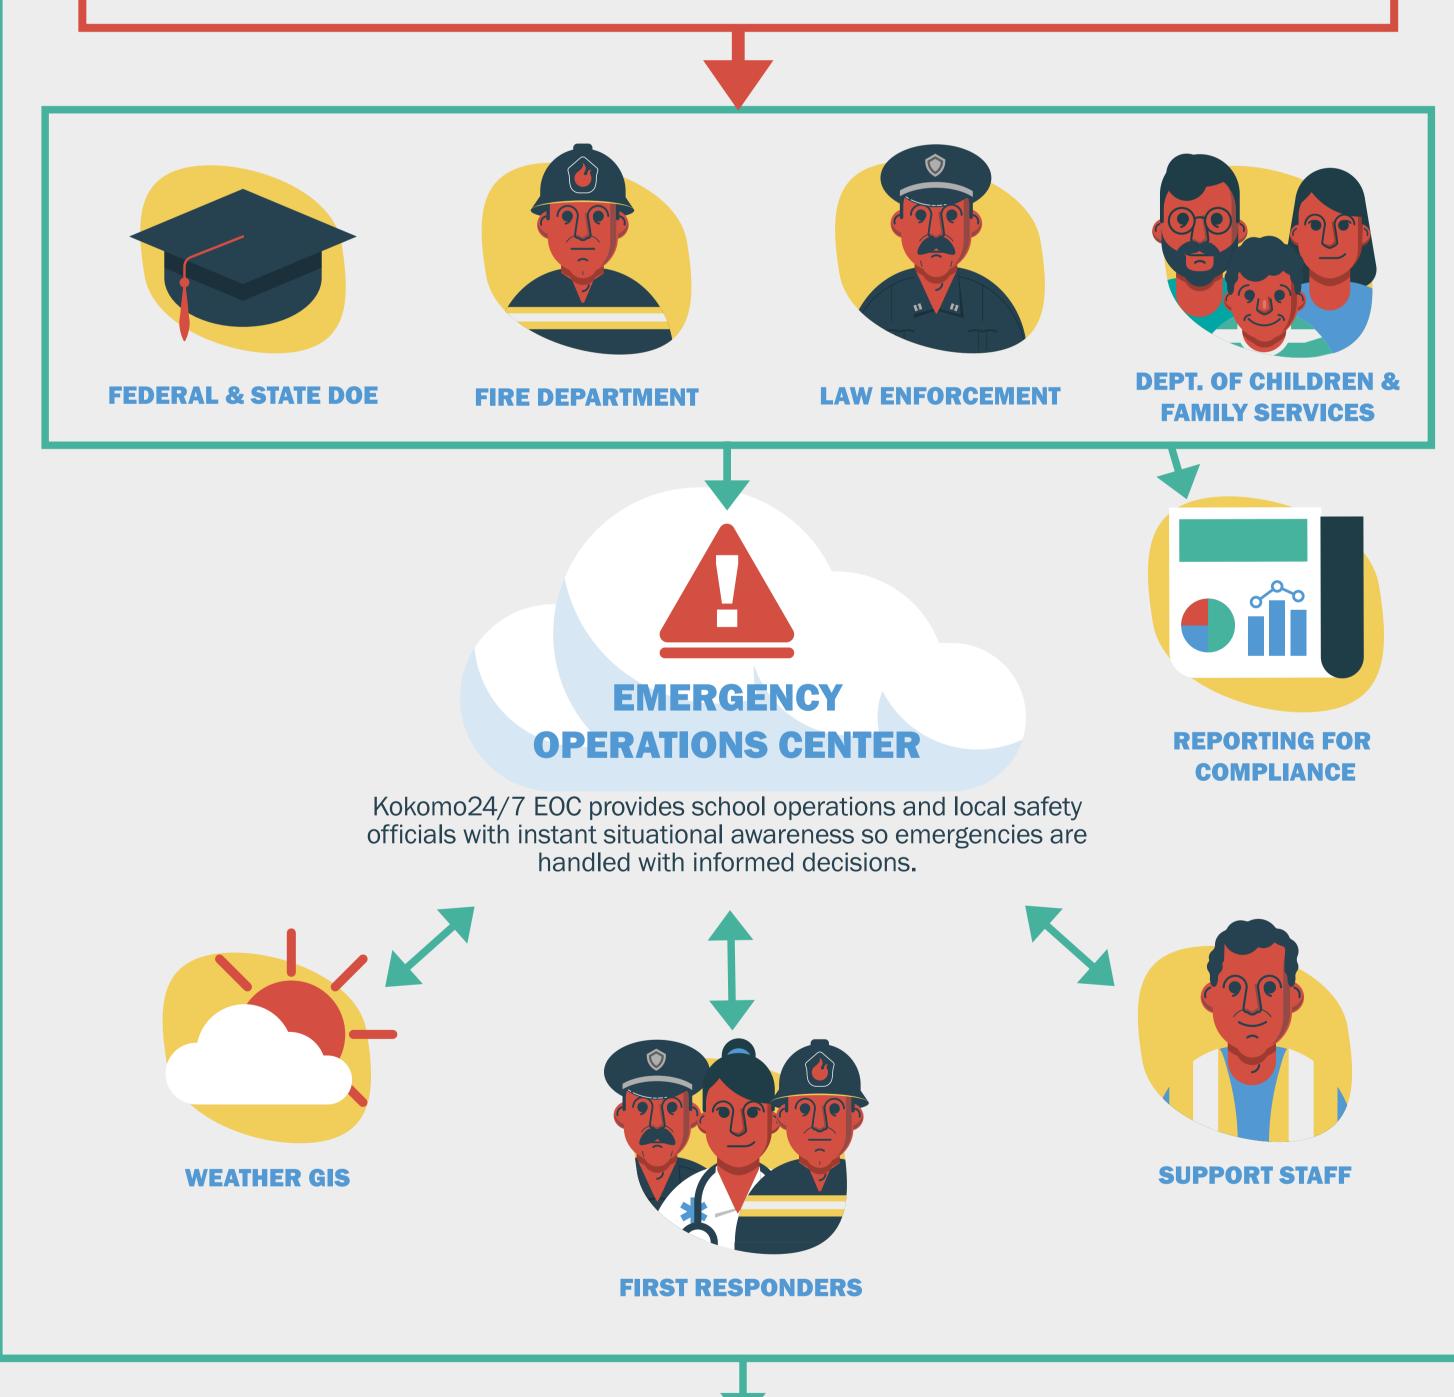

## THE KOKOMO24/7<sup>®</sup> PATH **TO STUDENT SAFETY**

LAW ENFORCEMENT

Kokomo24/7 IMS learns from past incidents and analyzes data to predict outcomes and provide intervention before incidents happen. IMS provides a proactive approach for schools and safety departments to prevent, respond to, and recover from incidents.