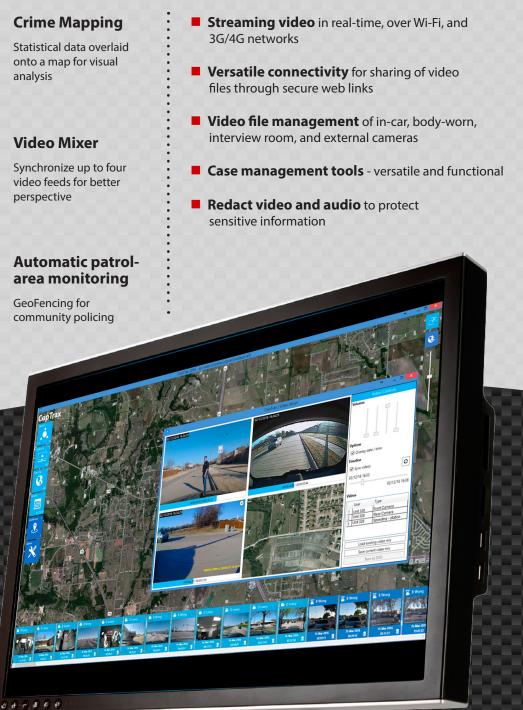

# **Command & Control Center Dashboard**

### Live Look-In<sup>™</sup> and Automatic Vehicle Location (AVL)

Stream video and receive real-time GPS positioning of CopTrax-enabled vehicles from any Internet connected computer for greater officer safety and situational awareness

analysis

perspective

Management

Evidence

**/ideo** 