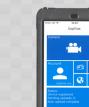

# Protect your department, your officers, and their integrity

High definition front cameras

Rear IR cameras

Wireless microphone

- High-definition video in all lighting conditions
- Automatic video upload
- 24-hour background recording
- Preset video launch triggers
- Onboard impact sensor
- Onscreen radar interface
- Mobile device evidence management

### Live Look-In<sup>™</sup> and Automatic Vehicle Location (AVL)

Stream video and receive real-time GPS positioning of CopTrax-enabled vehicles from any Internet connected computer for greater officer safety and situational awareness