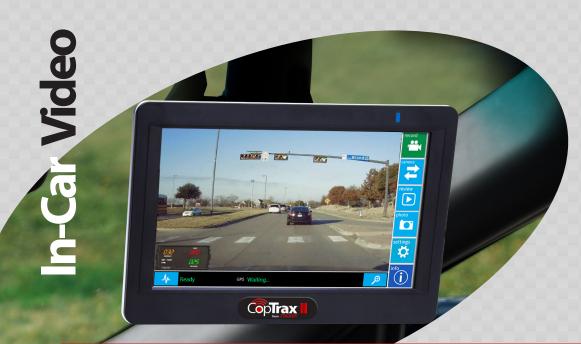

### IN-CAR V I D E 0

VIDEO EVIDENCE MANAGEMENT

# Protect your department, your officers, and their integrity

High definition front cameras

Rear IR cameras

Wireless microphone

- High-definition video in all lighting conditions
- Automatic video upload
- 24-hour background recording
- Preset video launch triggers
- Onboard impact sensor
- Onscreen radar interface
- Mobile device evidence management

- Automatic uploads to in-house server or CJIS Cloud
- Up to 11 hours recording time
- Pre-event recording
- 32 GB storage (17 hours)

pliax

Covert mode

**Boow-Wor** 