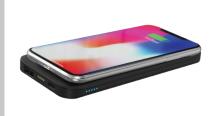

## 2 Portable Charging Options

MyPort's power bank gives you two ways to charge on-the-go. You can charge your tablet or phone by connecting any USB or USB-C cable (for fast charging), or just rest your phone on the power bank for a wireless charging experience. MyPort gives you the flexibility, confidence, and speed to keep your devices powered up wherever life takes you.