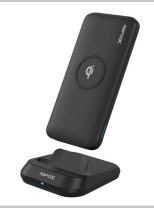

## The Power Bank

When MyPort is in phone stand-mode, the portable power bank is continuously charging. Then, when you're ready to head out, simply detach the charging pad from the stand to use MyPort as a portable power bank.

## 2 Portable Charging Options

MyPort's power bank gives you two ways to charge on-the-go. You can charge your tablet or phone by connecting any USB or USB-C cable (for fast charging), or just rest your phone on the power bank for a wireless charging experience. MyPort gives you the flexibility, confidence, and speed to keep your devices powered up wherever life takes you.