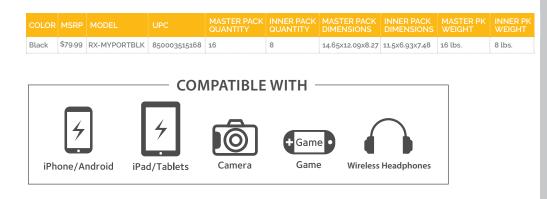

he charging pad from the stand to use MyPort as a portable power bank.

## 2 Portable Charging Options

MyPort's power bank gives you two ways to charge on-the-go. You can charge your tablet or phone by connecting any USB or USB-C cable (for fast charging), or just rest your phone on the power bank for a wireless charging experience. MyPort gives you the flexibility, confidence, and speed to keep your devices powered up wherever life takes you.

# THE SPECS

#### **POWER BANK**

Rated Capacity: 10000mAh / 37Wh Input Type-C: 5V/3A, 9V/2A, 12V/1.5A (PD 18W max) Output Type-C: 5V/3A, 9V/2A, 12V/1.5A Output USB-A: 5V/3A, 9V/2A (PD 18W max) Wireless Charging Output : 5W, 7.5W, 10W Max (Compatible with Qi-enabled devices) CHARGING DOCK

Input Type-C: 5V/3A, 9V/2A, 12V/1.5A Output: 5V/3A, 9V/2A





Wireless Charging Stand



#### Detachable 10,000 mAh Power Bank



Use on the Go



Use as a Stand



949.229.8513 | sales@rapidx.io | www.rapidx.io