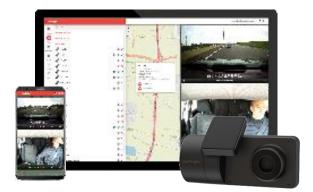

## Surfsight cloud service

- Manage all your vehicles from a secured cloud dashboard
- Get instant access to live video and video retrievals, for each vehicle, stored in the cloud for 30 days
- View vehicle GPS route tracking, details and history logs
- Receive email alerts of harsh driving incidents
- Set permission and roles, for data and users access control
- Supported by fully redundant media servers with 99.99% uptime