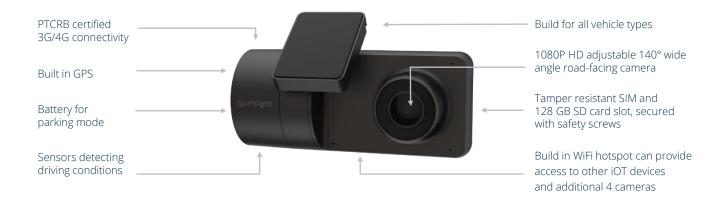

ty

### THE BEST IN CLASS LIVE VIDEO TECHNOLOGY AVAILABLE IN THE MARKET

#### FUTURE PROOF

 Grows with your fleet needs, no need to swap hardware to get additional features

#### ENTRY LEVEL PRICE

 Surfsight delivers a premium solution without sacrificing product quality for price

#### DISTRACTED DRIVER DETECTION

• With improved facial recognition technology that works during the day or night to alert distracted and drowsy drivers

#### RUGGED TESTED

 Built for commercial vehicles by an experienced team

#### SIMPLIFIED INSTALLATION

Simple 10 minute install

#### WIFI HOTSPOT

Easily connect different devices





80% of car crashes are attributed to driver distraction



Commercial fleet accident rate reaches 20%



Distracted driving is preventable



# Surfsight AI-12 front view



# Surfsight AI-12 in cabin view



## Surfsight cloud service

- Manage all your vehicles from a secured cloud dashboard
- Get instant access to live video and video retrievals, for each vehicle, stored in the cloud for 30 days
- View vehicle GPS route tracking, details and history logs
- Receive email alerts of harsh driving incidents
- Set permission and roles, for data and users access control
- Supported by fully redundant media servers with 99.99% uptime