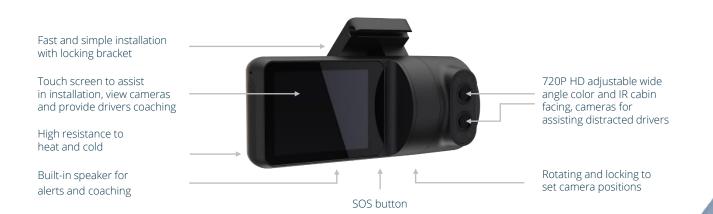

O TECHNOLOGY AVAILABLE IN THE MARKET

#### FUTURE PROOF

 Grows with your fleet needs, no need to swap hardware to get additional features

#### ENTRY LEVEL PRICE

 Surfsight delivers a premium solution without sacrificing product quality for price

#### DISTRACTED DRIVER DETECTION

• With improved facial recognition technology that works during the day or night to alert distracted and drowsy drivers

#### RUGGED TESTED

 Built for commercial vehicles by an experienced team

#### SIMPLIFIED INSTALLATION

Simple 10 minute install

#### WIFI HOTSPOT

Easily connect different devices





80% of car crashes are attributed to driver distraction



Commercial fleet accident rate reaches 20%



Distracted driving is preventable



# Surfsight AI-12 front view



# Surfsight AI-12 in cabin view



## Surfsight cloud service

- Manage all your vehicles from a secured cloud dashboard
- Get instant access to live video and video retrievals, for each vehicle, stored in the cloud for 30 days
- View vehicle GPS route tracking, details and history logs
- Receive email alerts of harsh driving incidents
- Set permission and roles, for data and users access control
- Supported by fully redundant media servers with 99.99% uptime