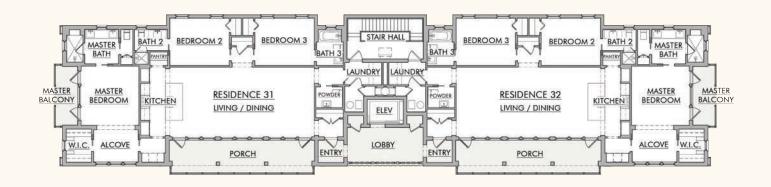

### THE SANTULAN

3 BEDROOM 3.5 BATHROOM 1910 SQUARE FEET

UNITS 21 - 22

INTERIOR CONDITIONED
1911 SF

COVERED UNCONDITIONED 255 SF

UNITS 31 - 32

INTERIOR CONDITIONED 1909 SF

COVERED UNCONDITIONED 257 SF

UNIT PLAN

SITE PLAN

SOUTH ELEVATION

SECOND FLOOR

THIRD FLOOR

EAST ELEVATION