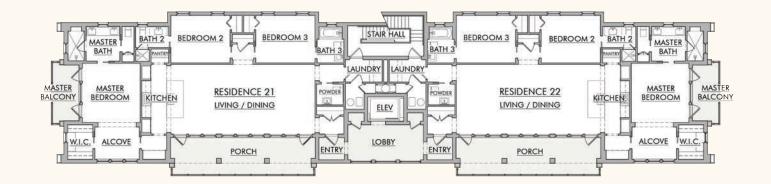

### THE SANTULAN

3 BEDROOM 3.5 BATHROOM 1910 SQUARE FEET

UNITS 21 - 22

INTERIOR CONDITIONED
1911 SF

COVERED UNCONDITIONED 255 SF

UNITS 31 - 32

INTERIOR CONDITIONED 1909 SF

COVERED UNCONDITIONED 257 SF

UNIT PLAN

SITE PLAN

SOUTH ELEVATION

SECOND FLOOR

THIRD FLOOR

EAST ELEVATION