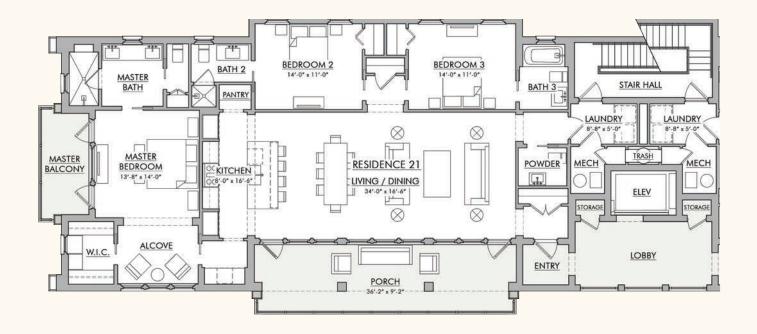

UNIT PLAN

SITE PLAN

SOUTH ELEVATION

SECOND FLOOR

THIRD FLOOR

EAST ELEVATION

### THE SANTULAN

3 BEDROOM 3.5 BATHROOM 1910 SQUARE FEET

UNITS 21 - 22

INTERIOR CONDITIONED
1911 SF

COVERED UNCONDITIONED 255 SF

UNITS 31 - 32

INTERIOR CONDITIONED 1909 SF

COVERED UNCONDITIONED 257 SF