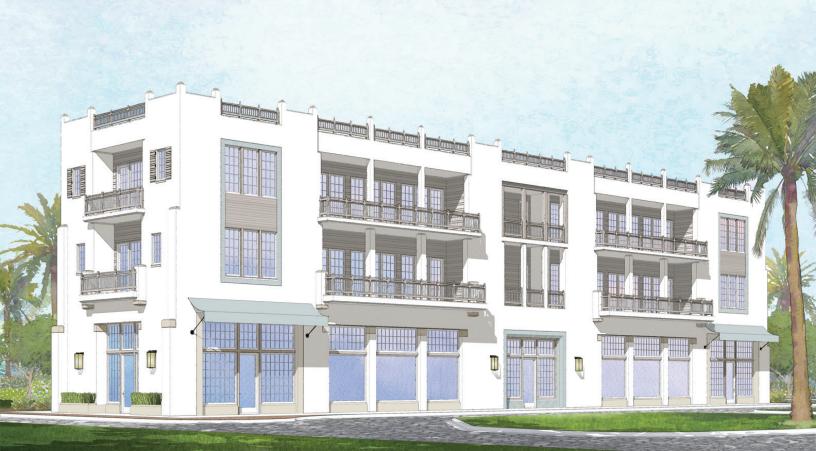

UNIT PLAN

SITE PLAN

SOUTH ELEVATION

SECOND FLOOR

THIRD FLOOR

EAST ELEVATION

### THE SANTULAN

3 BEDROOM 3.5 BATHROOM 1910 SQUARE FEET

UNITS 21 - 22

INTERIOR CONDITIONED
1911 SF

COVERED UNCONDITIONED 255 SF

UNITS 31 - 32

INTERIOR CONDITIONED 1909 SF

COVERED UNCONDITIONED 257 SF