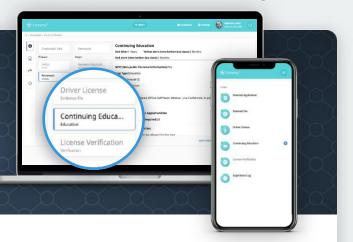

#### **Benefits for Licensees**

Make it faster and easier for your licensees to acquire and maintain licensure.

**Make Licensure Simple** | Help licensees manage their licenses, track continuing education, and complete audits faster and easier than ever.

**Stay On Top Of Renewals** | Let licensees get automated alerts when licenses are expiring, or when you approve or reject their submissions.

**Manage Everything In One Place** | Allow licensees to manage documents and CE transcripts in a digital wallet, and share them with auditors or employers in seconds.

**Easiest to Learn and Use** | Let licensees use our modern, mobile-friendly user interface on any device. Let board staff use simple screens to manage, review, audit, and analyze your licensure programs.