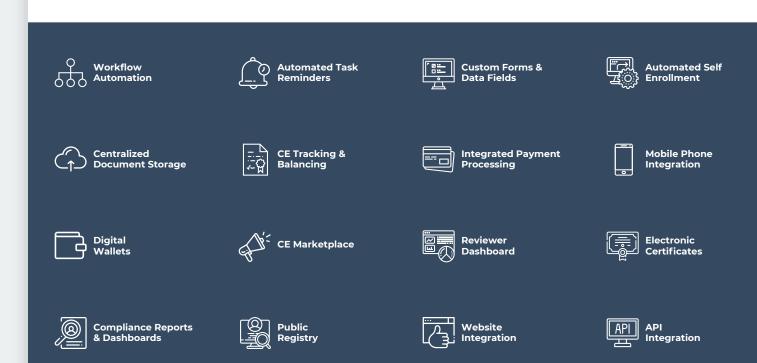

**Efficiency** | Put your licensure processes on autopilot. Centralize data and documents. Integrate systems. Improve data accuracy. Reduce paper handling. Minimize repetitive phone calls and emails.

**Transparency** | Build transparency and trust. Establish a common system of record for staff and licensees. Identify problems and trends using dashboards, standard reports, and our custom report builder.

**Agility** | Change and expand your licensure programs as your business needs evolve. Add or change any aspect of your licensure process, including forms, fees, and CE requirements, in minutes without programming.

**Most Complete** | Put your entire licensure program on auto-pilot. Automate everything from applicant processing to board reviews and audits.

Fastest to Implement and Change | Implement Certemy in as little as 30 days with no loss of data during the migration. Once live, change anything in minutes without programming or IT help.

**Easiest to Learn and Use** | Let licensees use our modern, mobile-friendly user interface on any device. Let board staff use simple screens to manage, review, audit, and analyze your licensure programs.

**Easiest to Integrate** | Integrate with your existing website using custom enrollment links and embeddable public registries. Integrate with other business systems, including LMS, AMS and HRIS systems.