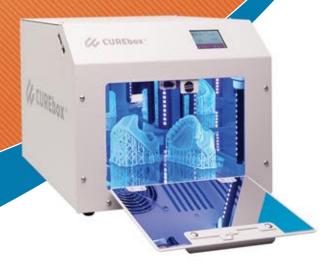

# **UV POST-CURING, TAKEN SERIOUSLY.**

Those who demand the most from their 3D printed parts understand the importance of post-curing. Properly cured 3D printed parts have mechanical properties far superior to those that are improperly cured. Proper post-curing requires precision equipment with a specific wavelength and intensity light source, time control, and temperature control. Anything less is just not good enough.

### Easy to use - touchscreen control

One touch presets make Curebox a cinch to operate. Put your part in the chamber, choose your resin, and press run. That's it. Walk away. There is nothing more to do. When the temperature reaches the set point, the curing process begins. When the curing process is complete, everything shuts off for you.

# **LABORATORY GRADE BUILD QUALITY:**

- 1. Powder Coated Steel Enclosure
- 2. Powder Coated Aluminum Hinges and Handle
- 3. Stainless Steel Fasteners
- 4. Precision Reflective Panels Imported from Italy
- 5. Polycarbonate Work Surface

#### **LED LAMPS:**

- 1. Low Cost
- 2. Long Life
- 3. User Replaceable
- 4. Rotatable
- 5. Large Built-In Heat Sinks

Touchscreen

Large Chamber

International Powe Options

Timer Control (5 Minutes - 12 Hours)