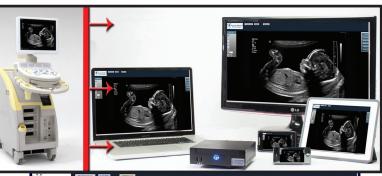

# RMT's iMedHD2™ Teleultrasound

The iMedHD2™ Teleultrasound System allows doctors and technicians to collaborate in LIVE, dynamic, real-time by sharing high definition and high resolution images and video securely. Extremely intuitive and user friendly, iMedHD2™ requires only our secure compact package and Internet connectivity. Our teleultrasound technology offers both image and video capture and storage capabilities with accompanying audio. It's the ideal solution for real-time Internet sharing and collaboration of true live high definition images. Being the most mobile of teleultrasound solutions, iMedHD2™ cost effective technology helps save time and improve patient care.

### Schedule a FREE Online Demo Today!

Experience how
advancements of
the iMedHD2™
Teleultrasound features
can benefit your facility.

- Highly secure live HD Imaging up to 1080P
- High resolution images that can be seen and shared with iPads, iPhones, and Android devices
- No special hardware
- Enabled with existing equipment
- Easy to use with multiple clinicians
- Shared pointing and annotation capabilities for all participants
- Webcam Video and Voice Over IP capabilities
- Snapshot and Video capture accompanied with audio
- Easily moved to any location for significant cost benefits