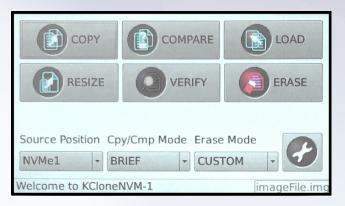

A full-color, 4.3"TFT touchscreen user interface makes this the easiest-to-use Kanguru duplicator ever! Just attach your master NVMe drive and up to 4 NVMe solid state drives and you will be duplicating with just a few taps of the screen. The KanguruClone 4 M.2 NVMe SSD Duplicator has advanced features for the IT professional, yet the controls are simple enough that even a novice can begin using it within minutes of taking it out of the box.

The user-friendly, full-color 4.3" TFT touchscreen makes it very easy to select functions, copy modes and special features.

Model Number:

#### **MULTIPLE MODES**

With multiple copy and compare modes (Brief, Full, Resize, Ratio and Image), secure disk wiping capabilities and robust logging capabilities, the KanguruClone 4 M.2 NVMe Duplicator is great for IT work, backing up NVMe solid state drives, data wiping, system rollouts, drive testing and more!