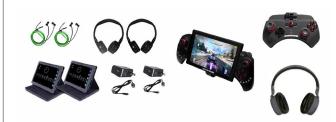

## **CONVENIENT ACCESSORIES**

Upgrade to Bluetooth® headphones, protect with a carrying case, or add the cutting-edge game controller all designed to work perfectly with your new system.

## **OMNI 8 FEATURES**

- (2) Automotive-grade 8" removable Android™ 9.0 tablets with built-in Bluetooth® and Wi-Fi connectivity\*
- (2) PerfectMatch™ headrest docks with adjustable-angle built-in DVD players
- Download millions of apps from the Google Play Store™ such as Netflix™, Instagram™, Snapchat™, etc.\*\*
- Internal storage options to meet your family's needs (16GB, 32GB, 64GB)
- SD card slot for upgradable memory (256GB max)
- Digital screen sharing enables viewers to share content between screens
- Scratch and crack resistant Dragontrail™ Glass
- Front USB and HDMI inputs
- (2) Wireless IR headphones
- Optional accessories include Bluetooth® headphones and gaming controllers
- AutoView / Tablet Mode
- Tablet Safety Lock ensures safety in a moving vehicle
- Industry-leading Google™ Certification with Over-the-Air update capability