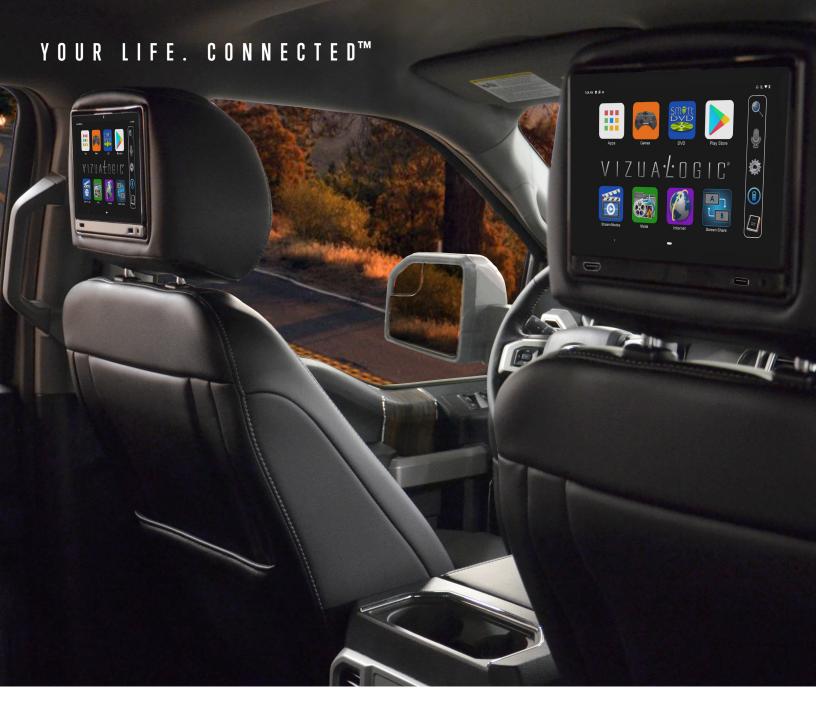

The family truckster is packed, everyone loaded in, and there is nothing but open road in your future. It's a good thing your vehicle has the new Omni 8<sup>™</sup> from Vizualogic to entertain the troops. With industry-leading dual 8" removable Android® tablets wrapped in factory matched interior options - nothing keeps you entertained and productive like Vizualogic.

## **OMNI 8 FEATURES**

- (2) Automotive-grade 8" removable Android™ 9.0 tablets with built-in Bluetooth® and Wi-Fi connectivity\*
- (2) PerfectMatch™ headrest docks with adjustable-angle built-in DVD players
- Download millions of apps from the Google Play Store™ such as Netflix™, Instagram™, Snapchat™, etc.\*\*
- Internal storage options to meet your family's needs (16GB, 32GB, 64GB)
- SD card slot for upgradable memory (256GB max)
- Digital screen sharing enables viewers to share content between screens
- Scratch and crack resistant Dragontrail™ Glass
- Front USB and HDMI inputs
- (2) Wireless IR headphones
- Optional accessories include Bluetooth® headphones and gaming controllers
- AutoView / Tablet Mode
- Tablet Safety Lock ensures safety in a moving vehicle
- Industry-leading Google™ Certification with Over-the-Air update capability