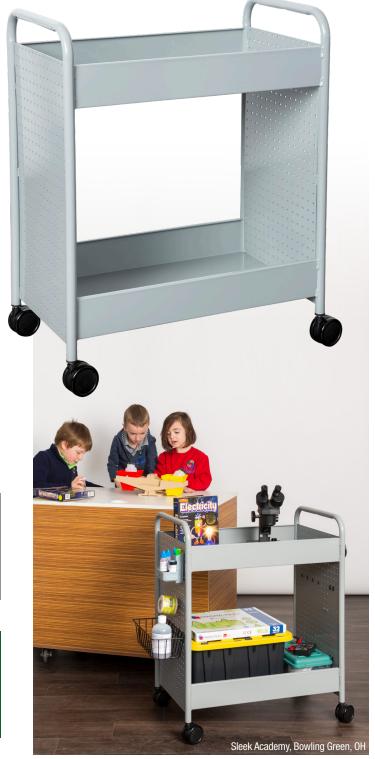

## Science. Technology. Engineering. Art. Math. Cart.

Meet the BioFit STEAM cart: The versatile mobile learning platform specially designed to help educate tomorrow's innovators.

Used to transport resources between classrooms or as a standalone multipurpose activity center, its rugged, kid-friendly construction and flexibility make the BioFit STEAM cart a popular solution in today's most progressive K-12 learning environments and maker spaces alike.

## Features & Benefits

- Two, large 4" deep trays provide plenty of space and keep gear secured during transport
- Twin side-panel pegboards for holding tools, supplies and more
- All-steel welded construction tested and proven in tough industrial settings
- Dual-wheel casters rated at 100 lbs. each for a total cart capacity of 400 lbs.
- Durable powder-coat finish in many popular colors stands up to years of use
- Nimble, smooth and ready to roll, with a compact profile ideal for confined spaces
- 13-year warranty helps schools of any size to maximize their bottom lines
- Overall size: 38"H x 28"W x 17"D