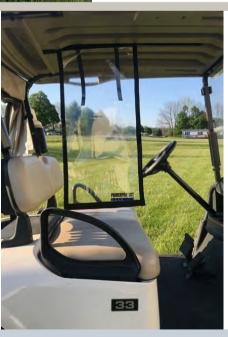

# The Birdie

- Extends from seat-back to edge of seat.
- Universal fit for any brand of cart.
- Easily installs in under 5 minutes.
- No screws, no drilling.
- Weighted at bottom to keep from moving during play.
- Easily disinfected with mild soap and water or isopropyl alcohol between players.
- Can be rolled up when not in use.

### **Divider Set includes:**

Vinyl sheet divider with galvanized wire weighting.