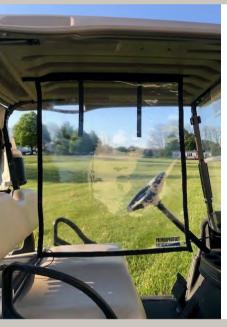

## The Eagle

- Extends from seat-back to dash of cart.
- Universal fit for any brand of cart.
- Easily installs in under 5 minutes.
- No screws, no drilling.
- Attaches to cart roof, dash, and basket
- Easily disinfected with mild soap and water or isopropyl alcohol between players.
- Can be rolled up when not in use.

### **Divider Set Includes:**

Vinyl sheet divider, paracord, cord lock and hooks.