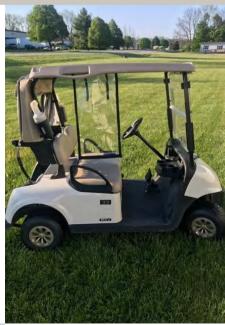

# The Birdie

- Extends from seat-back to edge of seat.
- Universal fit for any brand of cart.
- Easily installs in under 5 minutes.
- No screws, no drilling.
- Weighted at bottom to keep from moving during play.
- Easily disinfected with mild soap and water or isopropyl alcohol between players.
- Can be rolled up when not in use.

### **Divider Set includes:**

Vinyl sheet divider with galvanized wire weighting.