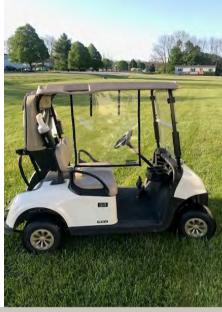

## The Eagle

- Extends from seat-back to dash of cart.
- Universal fit for any brand of cart.
- Easily installs in under 5 minutes.
- No screws, no drilling.
- Attaches to cart roof, dash, and basket
- Easily disinfected with mild soap and water or isopropyl alcohol between players.
- Can be rolled up when not in use.

# The Birdie

- Extends from seat-back to edge of seat.
- Universal fit for any brand of cart.
- Easily installs in under 5 minutes.
- No screws, no drilling.
- Weighted at bottom to keep from moving during play.
- Easily disinfected with mild soap and water or isopropyl alcohol between players.
- Can be rolled up when not in use.