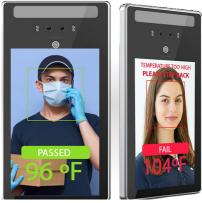

#### **TempCheck Sentry: Active Screening**

The TempCheck Sentry is a no-contact thermal imaging temperature screening system, using Active Screening with AI, servicing Associates, Vendors, and Guests.

| (TempCheck Sentry) | TempCheck | TempCheckplus |
|--------------------|-----------|---------------|
| Features           | Sentinel  | Sentry        |

| Temperature Scan     | Yes         | Yes |
|----------------------|-------------|-----|
| Facial Recognition   | No          | Yes |
| Authorized Entrance  | No          | Yes |
| External Connections | No          | Yes |
| Management Tool      | No          | Yes |
| Change Language      | No          | Yes |
| Temperature Adjust   | Yes         | Yes |
| Temperature C/F      | Yes         | Yes |
| Database Connection  | No          | Yes |
| Sizes                | 10" 15" 21" | 10" |