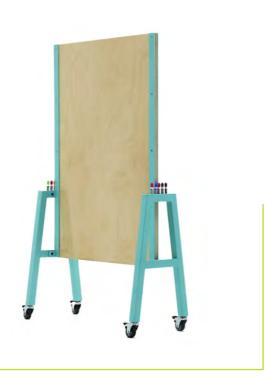

### **512 COMMUNICATION BOARD**

512 mobile dry-erase boards not only work as a communication tool but also serve as a partition panel between desks. Move them around the office and use them as either a protective shield or utilize them for sharing your ideas. The custom options available allow you to express yourself in more ways than one with 24 standard frame options available. The Baltic Birch finish adds warmth to any space & the durable design provides a playful solution to meet both your health & brainstorming session requirements

- Standard sizes: 34" W x 22" D x 78" H
- 2-sided baltic birch with dry erase finish
- Steel frame
- 24 powder coat finishes available
- Locking casters

C | P | R Bring your office back to life