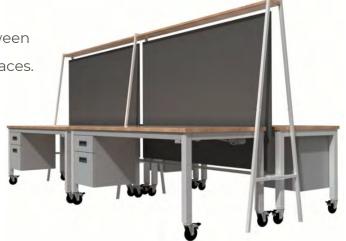

### C | P | R Bring your office back to life

If you have workstations you need to retrofit or perhaps have decided to consider entirely new desking solutions, we have all the options you need to address the health & productivity of your workplace.

From privacy panels, to Phenolic non-porous worksurfaces, to sit-stand desking solutions, we can provide the parts required to get you back to business as usual.

## **PRIVACY & MODESTY PANELS**

Our privacy and modesty panels are a quick and easy addition to any office design needing a retrofit to address new health & safety requirements. We can work with your current layout while offering a multitude of finish & design options making this an opportunity to add a new design element to refresh your current workplace while adding the necessary safety features required.