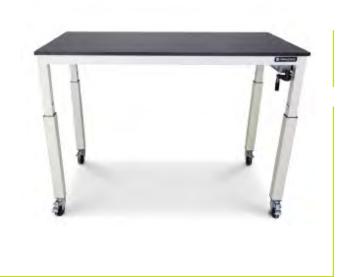

#### **WELDMARX**@

- 60" W x 30" D x 30" H (custom sizes available)
- Height adjustable 30" 42"
- Locking casters for mobility
- Industrial aesthetic
- Laser cut steel privacy panel option (other materials available)
- Steel frame
- 24 powder coat finishes
- 1000 lb. load capacity

Weldmarx© was our introduction into the contract furniture business and it's never been more fitting than now. Named for its industrial aesthetic, its equally strong and versatile. Weldmarx© is a natural solution when user directed change is necessary to meet health requirements. With 1000-pound weight capacity for it's sit-to-stand feature, it has both the beauty and the brawn to withstand any workplace environment. For added curve appeal and proprietary design requests, Weldmarx© offers laser cut privacy panels available for your custom design needs. This solution is truly where form meets function.