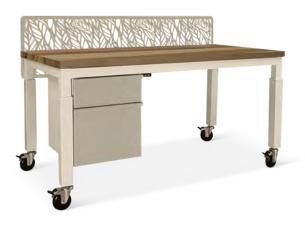

### C | P | R Bring your office back to life

If you have workstations you need to retrofit or perhaps have decided to consider entirely new desking solutions, we have all the options you need to address the health & productivity of your workplace.

From privacy panels, to Phenolic non-porous worksurfaces, to sit-stand desking solutions, we can provide the parts required to get you back to business as usual.

## **PRIVACY & MODESTY PANELS**

Our privacy and modesty panels are a quick and easy addition to any office design needing a retrofit to address new health & safety requirements. We can work with your current layout while offering a multitude of finish & design options making this an opportunity to add a new design element to refresh your current workplace while adding the necessary safety features required.