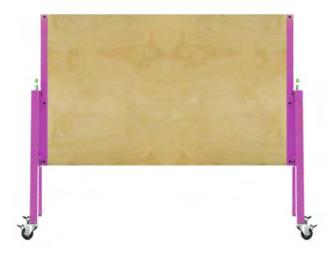

### **512 COMMUNICATION BOARD**

512 mobile dry-erase boards not only work as a communication tool but also serve as a partition panel between desks. Move them around the office and use them as either a protective shield or utilize them for sharing your ideas. The custom options available allow you to express yourself in more ways than one with 24 standard frame options available. The Baltic Birch finish adds warmth to any space & the durable design provides a playful solution to meet both your health & brainstorming session requirements

- Standard sizes: 34" W x 22" D x 78" H
- 2-sided baltic birch with dry erase finish
- Steel frame
- 24 powder coat finishes available
- Locking casters

C | P | R Bring your office back to life