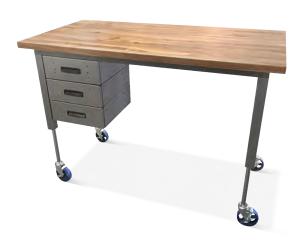

#### **WELDMARX**@

- 60" W x 30" D x 30" H (custom sizes available)
- Height adjustable 30" 42"
- Locking casters for mobility
- Industrial aesthetic
- Laser cut steel privacy panel option (other materials available)
- Steel frame
- 24 powder coat finishes
- 1000 lb. load capacity

Weldmarx© was our introduction into the contract furniture business and it's never been more fitting than now. Named for its industrial aesthetic, its equally strong and versatile. Weldmarx© is a natural solution when user directed change is necessary to meet health requirements. With 1000-pound weight capacity for it's sit-to-stand feature, it has both the beauty and the brawn to withstand any workplace environment. For added curve appeal and proprietary design requests, Weldmarx© offers laser cut privacy panels available for your custom design needs. This solution is truly where form meets function.