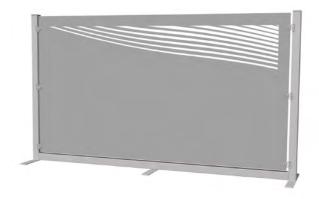

### **ARBOR WALK**

Arbor walk is a full height partition at 68" high providing visual privacy while acting as a protective health shield. The felt panel also provides acoustic sound dampening properties perfect for those open office plans. The well-crafted aesthetic of the gray felt panels and leather straps make this a designer favorite. However, our reputation for customization is no exception here. We can apply a number of different materials to these panels and work with you to come up with the configuration that works best for your needs.

 Full height partition panels to be used between desks or in open office plans for dividing spaces.

- 65" W x 6" (Top) 25" (Base) D x 68"H
- Steel frame
- Grey felt with Leather straps (different materials are available)
- 24 different powder coat finishes available
- Sound dampening properties