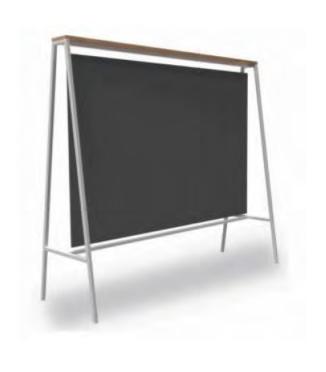

### **512 COMMUNICATION BOARD**

512 mobile dry-erase boards not only work as a communication tool but also serve as a partition panel between desks. Move them around the office and use them as either a protective shield or utilize them for sharing your ideas. The custom options available allow you to express yourself in more ways than one with 24 standard frame options available. The Baltic Birch finish adds warmth to any space & the durable design provides a playful solution to meet both your health & brainstorming session requirements

- Standard sizes: 34" W x 22" D x 78" H
- 2-sided baltic birch with dry erase finish
- Steel frame
- 24 powder coat finishes available
- Locking casters

C | P | R Bring your office back to life