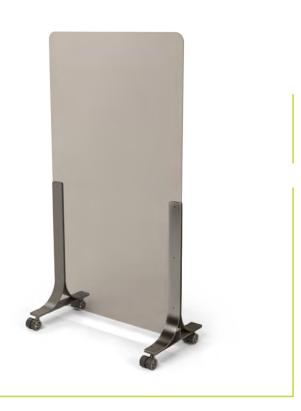

### INVISISHIELD

The InvisiShield provides a sleek and sophisticated solution for space division. The glass option has the additional feature of mobile communication with its dry erase capability. These easy to clean panels can be customized to fit any space. When you want to maintain that open office aesthetic while adding a barrier, our InvisiShield is the obvious choice. This workplace accessory is both smart and beautiful.

- Standard size is 68" H x 36" W x 18" D
- Available with casters or standard levelers
- Glass versions have dry erase capability
- Acrylic versions are excellent barrier protections but are not dry erase compatible
- Units ship flat and require field assembly
- Custom cutout and sizes available