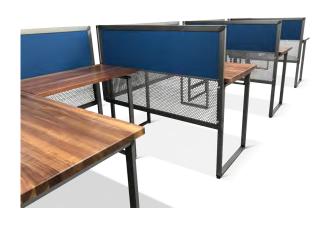

### C | P | R Bring your office back to life

Keeping your workplace safe is of the utmost importance. Partitions allow us to be divided so we can safely work together. In this time of new health guidelines and restrictions, we can help you create barriers while still giving you plenty of opportunity for unique and branded solutions. These are fully customizable designs and we urge you to contact us with your specific needs.

### **360 GALLERY PANELS**

Our 360 Gallery Panels provide a unique and highly customizable solution for space division. These steel screens are available in a variety of shapes and colors giving you the ultimate in creative expression for dividing space in your workplace.

### **ARBOR WALK**

Arbor walk is a full height partition at 68" high providing visual privacy while acting as a protective health shield. The felt panel also provides acoustic sound dampening properties perfect for those open office plans. The well-crafted aesthetic of the gray felt panels and leather straps make this a designer favorite. However, our reputation for customization is no exception here. We can apply a number of different materials to these panels and work with you to come up with the configuration that works best for your needs.

 Full height partition panels to be used between desks or in open office plans for dividing spaces.

- 65" W x 6" (Top) 25" (Base) D x 68"H
- Steel frame
- Grey felt with Leather straps (different materials are available)
- 24 different powder coat finishes available
- Sound dampening properties