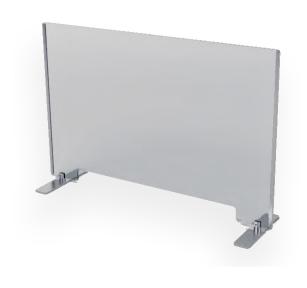

## **DEFCON-2**

#### **Counter Sneeze Guard**

DEFCON-2 is perfect for businesses that have face-to-face interactions with customers on a daily basis. This sneeze guard design aids in protecting the health and safety of employees & customers from transmitting any airborne germs that could lead to illness. Installing DEFCON-2 will not only protect employees and customers from airborne pathogenic organisms but also reduce the risk of spreading COVID-19 or other airborne viruses.

- Made from clear 1/4" thick acrylic
- Aluminum frame and legs
- 22 different leg & frame finishes available
- Easy to clean & sanitize
- Lightweight
- Standard pass-through slot (extra for additional cuts)
- Easy to install and remove (no damage to the work surface)
- Custom sizes & materials available upon request