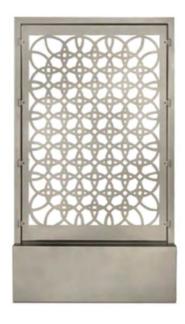

### **360 GALLERY PANELS**

Our 360 Gallery Panels provide a unique and highly customizable solution for space division. These steel screens are available in a variety of shapes and colors giving you the ultimate in creative expression for dividing space in your workplace.

- Vertical or Horizontal sizes available
- Laser cut steel or solid steel
- Hackable gallery panels

   (interchangeable middle panels)
- 24 different powder coat finishes available