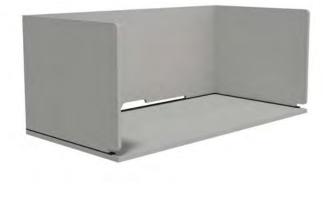

## **DEFCON-1**

#### **Protective Health Shield**

DEFCON-1 is our maximum defense against the spread of airborne germs. This U-shaped health shield is made from a highly durable product called HDPE. This solution is an easy add-on to any office design to quickly bring your workplace up to the standards required to guard against COVID-19 and other airborne threats. When your highest priority is the health and safety of your employees & customers, DEFCON-1 is your first defense.

- Made from HDPE (High density polyethylene)
- Aluminum foot plates
- Available in black, white, or gray
- Easy to clean and sanitize
- Approved for both indoor & outdoor applications
- Highly durable & versatile
- Cost effective solution
- Easy to install & remove without damage to the worksurface
- Custom sizes available upon request