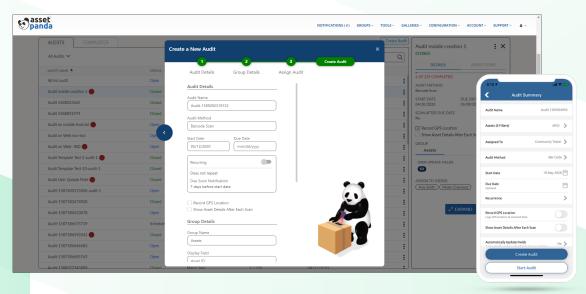

#### **Enhanced Accuracy with Expanded Options**

The new Audit Tool acts as a control panel that enables you to define audit details in 3 easy steps.

This new process will set the foundation for clearer and more accurate reporting.

#### Eliminate Redundancy with an "Item Burndown List"

A powerful new addition to the Audit interface, the Item Burndown List takes the guesswork out of the scanning process and displays progress in real time. A status field displays completed and uncompleted items while a new pop up prompt prevents users from double scanning an item.

| SCANNED ITEMS SCAN A<br>10 / 130 Yes    | N AFTER DUE DATE  IT METHOD  ode Scan | Assets               |                |                           | ASSIGNED      | ASSIGNED TO                                                                                                                                              |                                                                      |
|-----------------------------------------|---------------------------------------|----------------------|----------------|---------------------------|---------------|----------------------------------------------------------------------------------------------------------------------------------------------------------|----------------------------------------------------------------------|
| INLISTED ITEMS AUDI                     |                                       | FILTERS              | UPDATE FIELDS  | USER UPDATE FIELDS<br>Kit | Amy Smit      | 3:55 1                                                                                                                                                   |                                                                      |
| Assets Unlisted It                      | ems<br>APID ⊕                         | DESCRIPTION ⊕        | DATE AUDITED ♣ | AUDITED BY ⊕ SI           | TATUS(10/130) | Below are all of the tasks that the name it will be marked Comple with all completed items under the factor of the completed and Completed ALL TASKS OPE | is audit includes. As y<br>te and can be viewed<br>the Complete tab. |
| iPhone XR Grey                          | 75                                    | iPhone XR Grey       | 2/27/2020      | -                         | SCANNED       | 100                                                                                                                                                      | Amy Panda                                                            |
| iPhone XR White                         | 74                                    | iPhone XR White      | 2/27/2020      |                           | SCANNED       | 102                                                                                                                                                      | (0)                                                                  |
| iPhone XR Yellow                        | 28                                    | iPhone XR Yellow     | 2/28/2020      | -                         | SCANNED       | 103                                                                                                                                                      | @                                                                    |
| Phone 11 Max                            | 25                                    | iPhone 11 Max        | 2/28/2020      | -                         | SCANNED       | 104                                                                                                                                                      | NOTS                                                                 |
|                                         | 12                                    | Sony HD Camera AR-8  | 4/27/2020      | -                         | SCANNED       | 105                                                                                                                                                      | NOT:                                                                 |
| Sony HD Camera AR-8                     | 2                                     | Samsung Galaxy 8     | 4/27/2020      | -                         | SCANNED       | 107                                                                                                                                                      | NOT                                                                  |
| Sony HD Camera AR-8<br>Samsung Galaxy 8 | 2                                     |                      |                |                           |               | 108                                                                                                                                                      | NOTS                                                                 |
|                                         | 100                                   | Apple iPad 32GB WiFi | -              | -                         | NOT SCANNED   |                                                                                                                                                          | 200                                                                  |