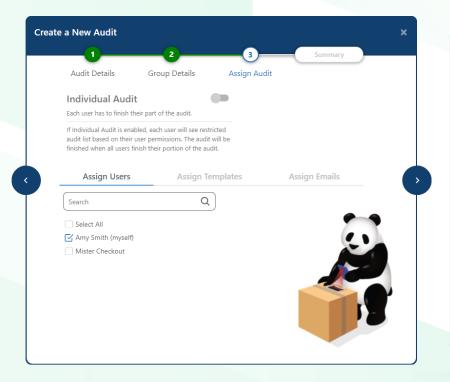

#### Establish Accountability by Assigning Audits to Individual Users

Admins now have the ability to assign audits to individual users so they can only make changes to the audits assigned to them. See who audited what and where and improve accountability throughout the process.