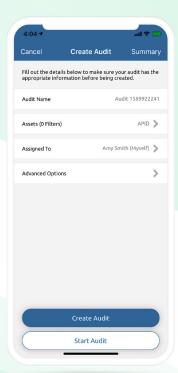

#### **Enhanced Accuracy with Expanded Options**

The new Audit Tool acts as a control panel that enables you to define audit details in 3 easy steps.

This new process will set the foundation for clearer and more accurate reporting.

#### Establish Accountability by Assigning Audits to Individual Users

Admins now have the ability to assign audits to individual users so they can only make changes to the audits assigned to them. See who audited what and where and improve accountability throughout the process.

#### Save Time with Audit Recurrence

View a list of past audits and make adjustments as needed or simply schedule an audit to recur at a set date without having to create a new one each time.