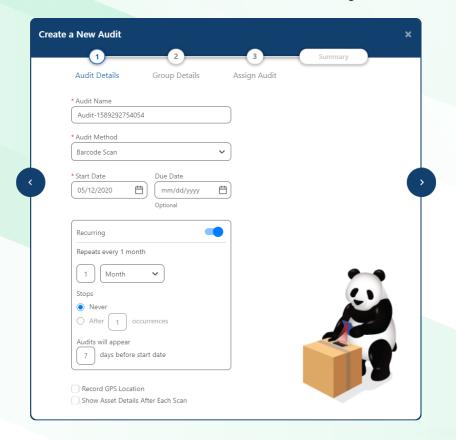

#### **Enhanced Accuracy with Expanded Options**

The new Audit Tool acts as a control panel that enables you to define audit details in 3 easy steps.

This new process will set the foundation for clearer and more accurate reporting.

#### Save Time with Audit Recurrence

View a list of past audits and make adjustments as needed or simply schedule an audit to recur at a set date without having to create a new one each time.