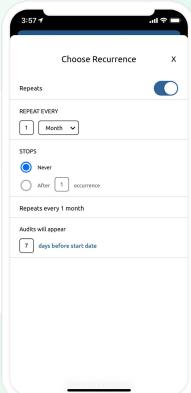

#### Save Time with Audit Recurrence

View a list of past audits and make adjustments as needed or simply schedule an audit to recur at a set date without having to create a new one each time.