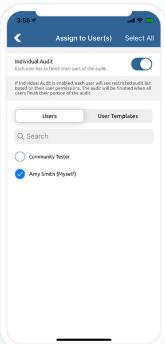

#### Establish Accountability by Assigning Audits to Individual Users

Admins now have the ability to assign audits to individual users so they can only make changes to the audits assigned to them. See who audited what and where and improve accountability throughout the process.