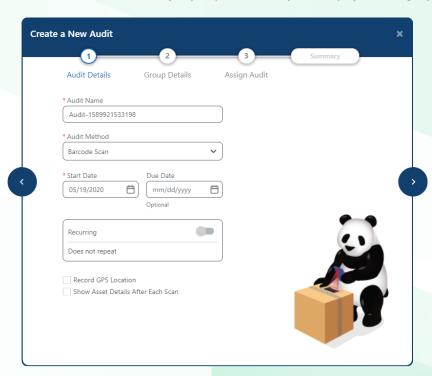

#### **Enhanced Accuracy with Expanded Options**

The new Audit Tool acts as a control panel that enables you to define audit details in 3 easy steps.

This new process will set the foundation for clearer and more accurate reporting.

#### Save Time with Audit Recurrence

View a list of past audits and make adjustments as needed or simply schedule an audit to recur at a set date without having to create a new one each time.