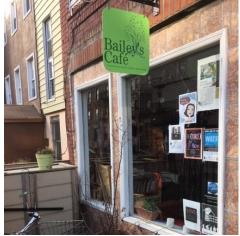

lusion.



Visiting BLM Mural at Restoration Plaza, Brooklyn, NY

As Bailey's Café founder and director, Stefanie Siegel, notes: "We deeply appreciate Stertil-Koni's

willingness to support a small, grassroots organization in Bedford-Stuyvesant Brooklyn for so many years, especially in these difficult times. We are honored to have you as part of the Bailey's family."

In making today's announcement, Dr. Jean DellAmore, President of Stertil-Koni, stated, "Stertil-Koni is very proud to partner with Bailey's Café in its mission to develop artistic talent and foster community inclusiveness through the arts. Its mission to provide a place of healing and belonging, and welcome all with an open heart, acceptance and community, is inspiring. Bailey's helps us all strive to build a better world."



Bailey's Cafe storefront in Brooklyn, NY

# ##

## About Bailey's Café

Bailey's Café is a Brooklyn-based, 501(c) (3) charitable organization dedicated to providing creative and collaborative environments to communities across New York City. The organization creates these types of environments through partnerships with local leaders and intergenerational volunteers, all focused on community-building through service and the arts.

## **About Stertil-Koni**

Stertil-Koni is the market leader in heavy duty vehicle lifts, notably bus lifts and truck lifts, and proudly serves municipalities, state agencies, school bus fleets, major corporations, the U.S. Military and more. Stertil-Koni's breadth of products meets all ranges of lifting needs and includes portable lifts such as Mobile Column Li