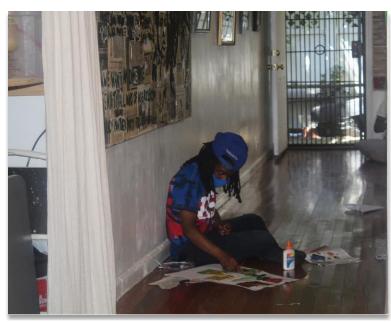

Creative Session, summer 2020, at Bailey's Cafe

piston DIAMONDLIFT is available with an optional Continuous Recess System, ideal for low clearance vehicles. Stertil-Koni USA is headquartered in Stevensville, Maryland with production facilities in Europe, The Netherlands, and in Streator, IL.