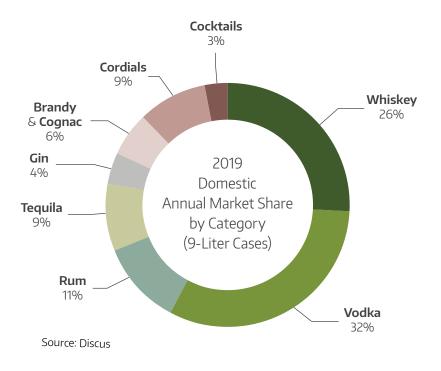

### **Concept:** What Spirit Category & Why?

There are many different spirit categories to choose from:

- Neutral Spirit / Vodka
- Whiskey
- Gin
- Brandy & Cognac
- Rum

- TequilaLiqueurs / Cordials
- Cocktails
- Ready to Drinks
- (82.5mm 9-liter cases)