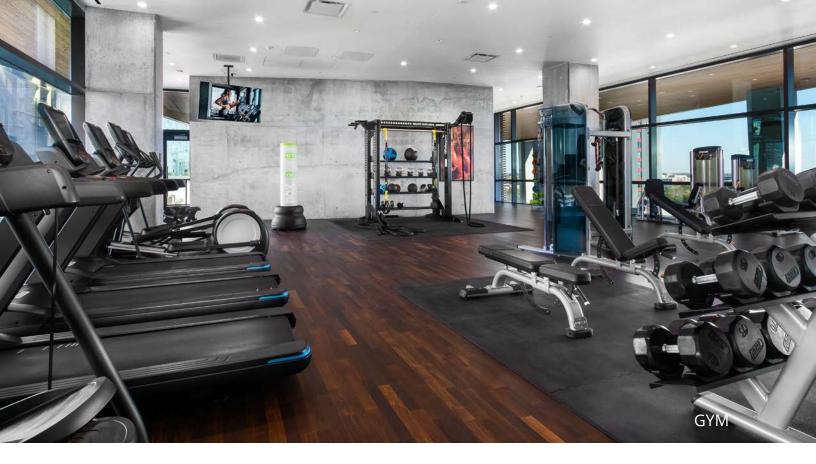

The 2,200 square-foot gym features unparalleled views to the East and West from the eleventh floor, with state-of-the-art equipment and free-weight stations to accommodate residents of all fitness levels. Adjacent men and women locker rooms are equipped with a steam shower and dry-heat sauna. Exterior amenities on level 11 include a western-facing balcony and eastern facing yoga terrace - perfect for morning Sun Salutations.