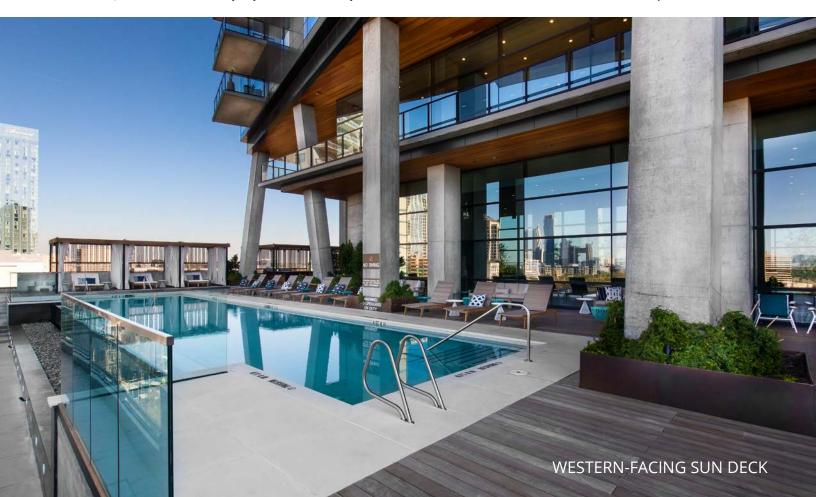

On the Northwestern corner of the 10th floor amenity deck sits the 72 foot-long infinity edge pool with unobstructed views of Lady Bird Lake and the downtown Austin skyline. This chlorinated, 4.5' foot-deep pool is temperature controlled to accommodate year-round use.

70 Rainey's expansive landscaped 10th floor amenity deck is an elevated oasis featuring over 50 plant species, thoughtfully intertwined with the deck's outdoor lounge and gas fire pits, grill-equipped kitchen, pool-side cabanas, outdoor gaming lawn, spacious herb garden, fenced dog park, garden-wrapped bistro seating, meandering walking path, and secluded plunge pool.