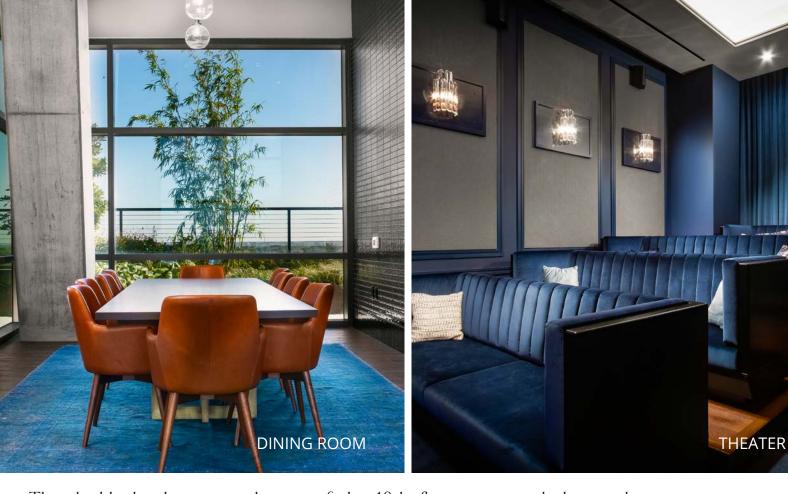

The double height interior lounge of the 10th floor amenity deck provides expansive views to both the East and West, and features lounge/library seating, dedicated catering kitchen, dining room, and private theater room to meet the entertainment needs of 70 Rainey residents.