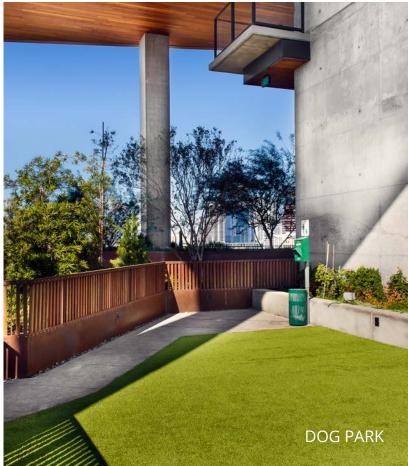

70 Rainey's expansive landscaped 10th floor amenity deck is an elevated oasis featuring over 50 plant species, thoughtfully intertwined with the deck's outdoor lounge and gas fire pits, grill-equipped kitchen, pool-side cabanas, outdoor gaming lawn, spacious herb garden, fenced dog park, garden-wrapped bistro seating, meandering walking path, and secluded plunge pool.