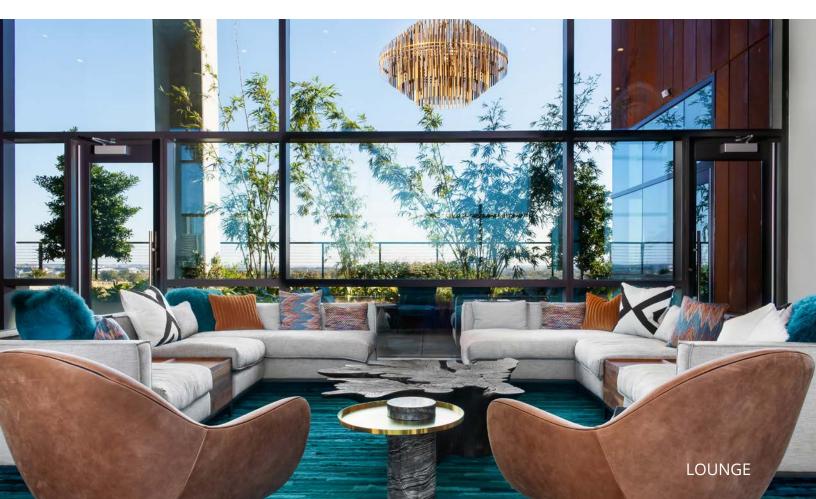

The double height interior lounge of the 10th floor amenity deck provides expansive views to both the East and West, and features lounge/library seating, dedicated catering kitchen, dining room, and private theater room to meet the entertainment needs of 70 Rainey residents.