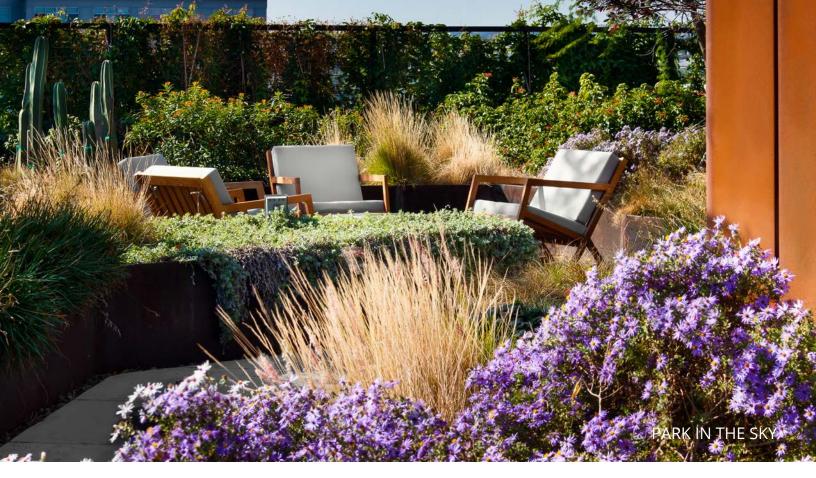

70 Rainey's expansive landscaped 10th floor amenity deck is an elevated oasis featuring over 50 plant species, thoughtfully intertwined with the deck's outdoor lounge and gas fire pits, grill-equipped kitchen, pool-side cabanas, outdoor gaming lawn, spacious herb garden, fenced dog park, garden-wrapped bistro seating, meandering walking path, and secluded plunge pool.