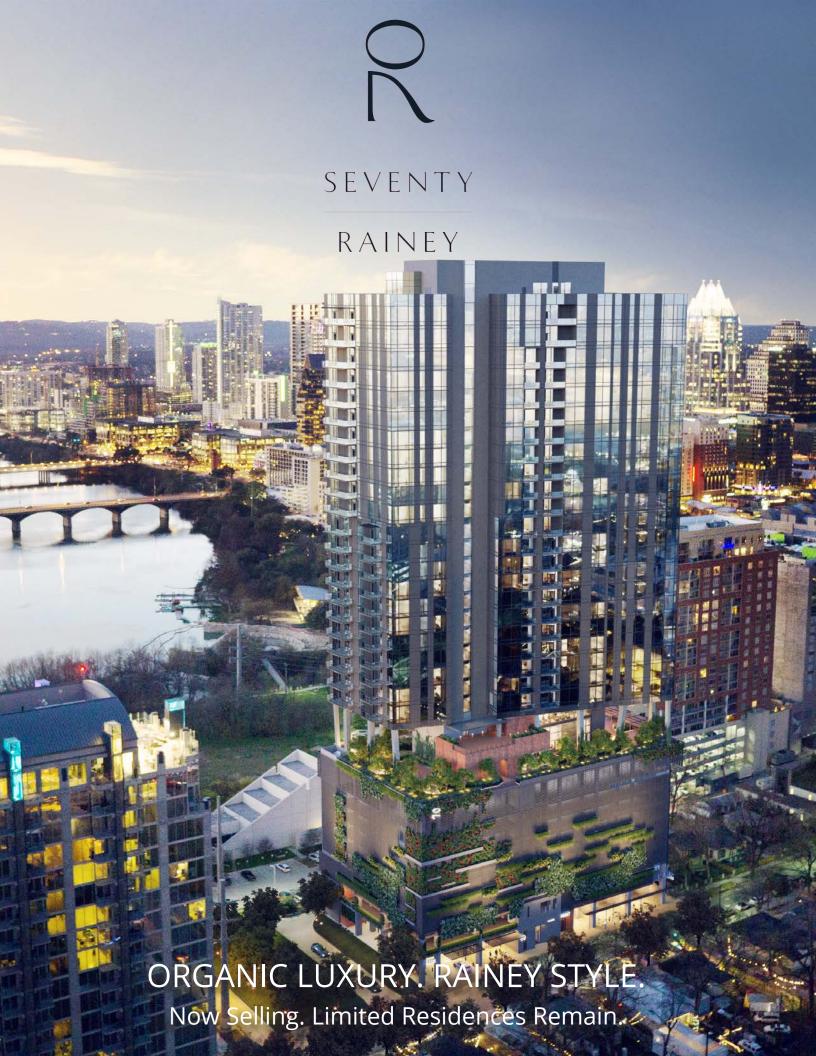

On the Northwestern corner of the 10th floor amenity deck sits the 72 foot-long infinity edge pool with unobstructed views of Lady Bird Lake and the downtown Austin skyline. This chlorinated, 4.5' foot-deep pool is temperature controlled to accommodate year-round use.

70 Rainey's expansive landscaped 10th floor amenity deck is an elevated oasis featuring over 50 plant species, thoughtfully intertwined with the deck's outdoor lounge and gas fire pits, grill-equipped kitchen, pool-side cabanas, outdoor gaming lawn, spacious herb garden, fenced dog park, garden-wrapped bistro seating, meandering walking path, and secluded plunge pool.

The double height interior lounge of the 10th floor amenity deck provides expansive views to both the East and West, and features lounge/library seating, dedicated catering kitchen, dining room, and private theater room to meet the entertainment needs of 70 Rainey residents.

The 2,200 square-foot gym features unparalleled views to the East and West from the eleventh floor, with state-of-the-art equipment and free-weight stations to accommodate residents of all fitness levels. Adjacent men and women locker rooms are equipped with a steam shower and dry-heat sauna. Exterior amenities on level 11 include a western-facing balcony and eastern facing yoga terrace - perfect for morning Sun Salutations.