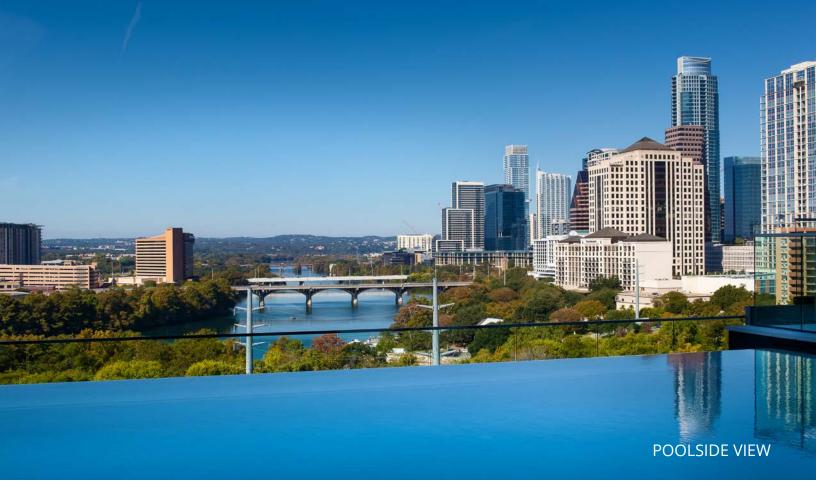

On the Northwestern corner of the 10th floor amenity deck sits the 72 foot-long infinity edge pool with unobstructed views of Lady Bird Lake and the downtown Austin skyline. This chlorinated, 4.5' foot-deep pool is temperature controlled to accommodate year-round use.