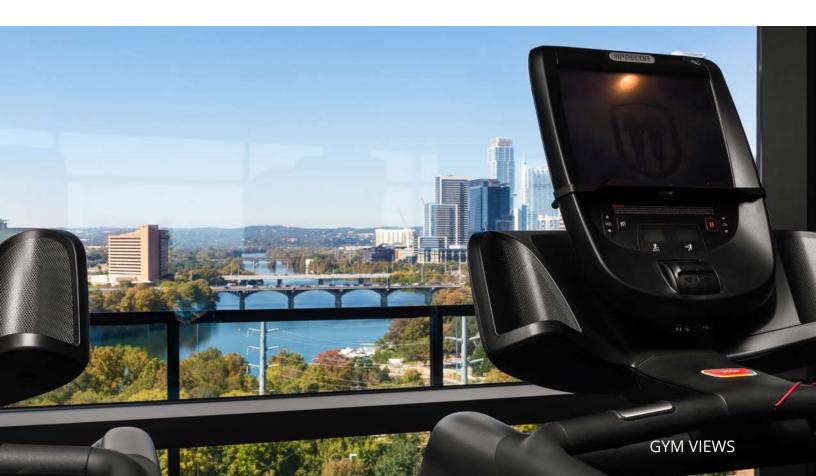

The 2,200 square-foot gym features unparalleled views to the East and West from the eleventh floor, with state-of-the-art equipment and free-weight stations to accommodate residents of all fitness levels. Adjacent men and women locker rooms are equipped with a steam shower and dry-heat sauna. Exterior amenities on level 11 include a western-facing balcony and eastern facing yoga terrace - perfect for morning Sun Salutations.