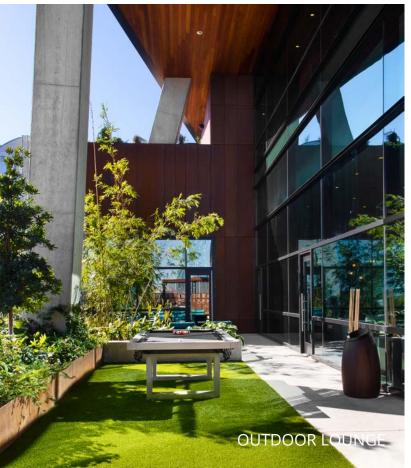

70 Rainey's expansive landscaped 10th floor amenity deck is an elevated oasis featuring over 50 plant species, thoughtfully intertwined with the deck's outdoor lounge and gas fire pits, grill-equipped kitchen, pool-side cabanas, outdoor gaming lawn, spacious herb garden, fenced dog park, garden-wrapped bistro seating, meandering walking path, and secluded plunge pool.