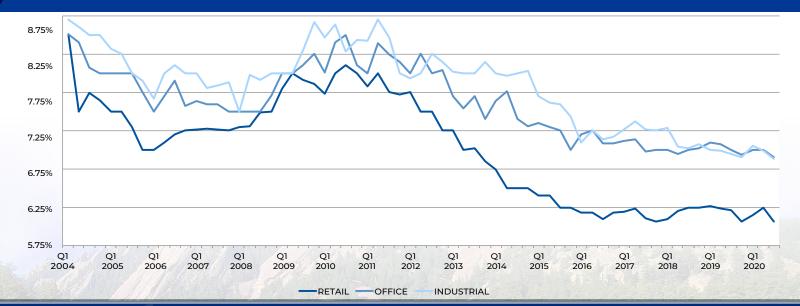

### MARKET OVERVIEW

Cap rates in the single tenant net lease retail, office and industrial sectors reached a new all-time low in the third quarter of 2020. When compared to the second quarter of 2020, cap rates compressed by 19, 10 and 11 basis points respectively for retail, office and industrial. The cap rate compression in the third quarter of 2020 can be primarily attributed to the recent announcement of by the Federal Reserve which suggested interest rates will remain near zero at least through 2023. Combining this with a "flight to quality" by real estate investors caused cap rate compression, especially for strong credit and essential net leased assets.

As Covid-19 continues to impact the real estate market, net lease investors are limiting the type of properties they are willing to acquire. Sellers of retail assets that experienced the greatest negative impact included movie theaters, gyms and second tier casual dining. Accordingly, owners of these assets are holding from the market as they are uninterested in selling at unfavorable pricing. Accordingly, the supply of net lease properties experienced a sharp decline of approximately 9% in the third quarter.

As supply decreased, an investor move toward assets with high quality tenants and long term leases continued in the net lease sector. Properties with long term leases to investment grade tenants are in the highest demand. The retail sector experienced its largest cap rate move since 2014 as private and 1031 exchange investors aggressively sought the lower priced assets this sector provided. Consequently, sellers of high-quality net lease properties priced assets to a level not previously seen as they look to take advantage of investors more conservative acquisition criteria.