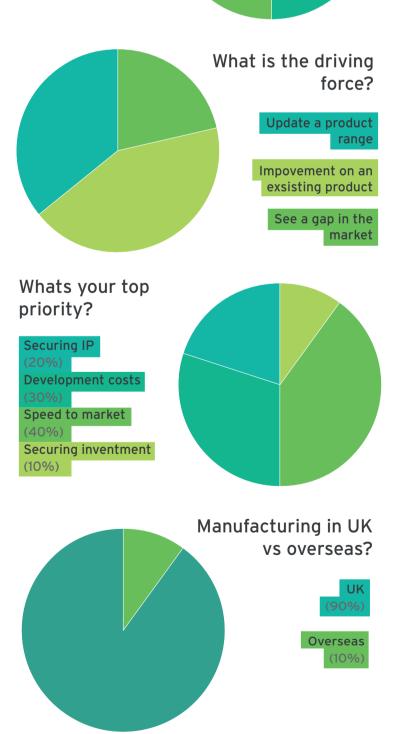

## Have you ever thought about developing a product?

| 84%      | Yes                                                     |            |
|----------|---------------------------------------------------------|------------|
| 8%       | Yes, but not done it                                    |            |
| 8%       | No                                                      |            |
|          |                                                         |            |
|          | %                                                       |            |
|          | lf no                                                   | , why not? |
|          | Costs                                                   | 17%        |
|          | In-house skills                                         | 17%        |
|          | Time constraints                                        | 25%        |
|          | N/A                                                     | 58%        |
| ,        | %                                                       | ſ          |
| 8%<br>8% | hat was the outcome?<br>Don't know how<br>Plan to start |            |
| 15%      | Didn't finish                                           |            |
| 69%      | Developed a pro                                         | oduct      |
|          | %                                                       | 8          |
| used     | ng schemes                                              |            |
| Innovat  | e UK                                                    |            |
| Other    |                                                         |            |