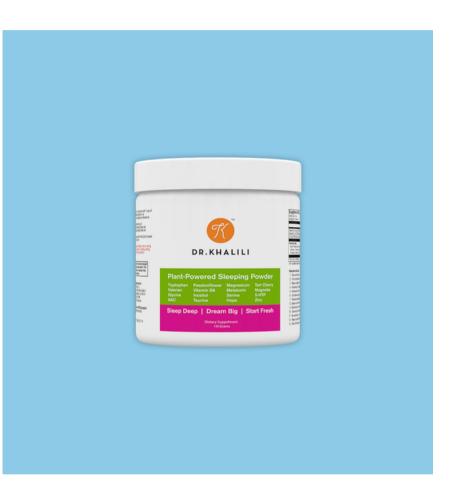

#### **PLANT-POWERED SLEEPING POWDER**

Dr. Khalili's Plant-Powered **Sleeping Powder is designed** to solve our three main sleep problems: falling asleep, staying asleep, and getting restorative sleep for at least 9 hours. This revolutionary sleep aid was crafted by Dr. Khalili to cope with a personal crisis. Until he needed a life-saving kidney transplant in 2014, Dr. Khalili had always enjoyed a perfect night's sleep. Following surgery, his sleep struggles left him trying every over-the-counter product on the market. Frustrated and sleep-starved, he concluded it was time to develop a aenuinely effective sleep formula.

Delving into scientific research, he experimented with a variety of home blends until he achieved a deep, lasting, restorative sleep. He then began creating small-batch productions to help his sleepdeprived patients, continually refining the formula with their valuable feedback. After years of meticulous preparation, Dr. Khalili has decided his sleeping powder is ready for release. Plant-powered by 16 different sleep aids, its unique formula is safe, nonaddictive, and contains only a microdose of melatonin (0.17-0.50 milligrams, depending on the serving size). When used along with his sleep tips, Dr. Khalili's Plant-Powered Sleeping Powder can help you attain deep, revitalizing sleep and restore your body's natural 24-hour circadian rhythm.