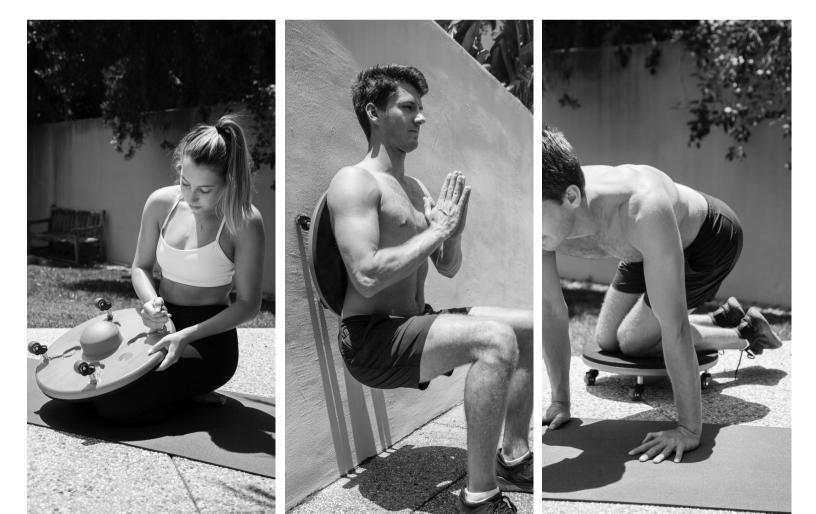

# YOGA BOARD TOTAL BODY EXERCISER

"The Yoga Board is an incredibly diverse full-body workout device that offers me fun and challenging exercises to help elevate my fitness level and better prepare me for life's unexpected challenges."

Lori Luhnow, Police Chief, 3-time NCAA Volleyball Champion, Certified CrossFit Instructor