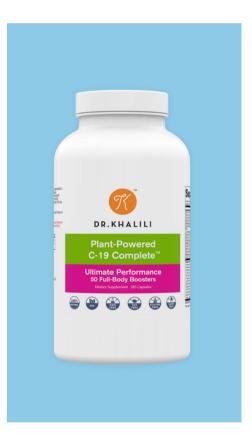

### PLANT-POWERED C-19 COMPLETE

Dr. Khalili's Plant-Powered C-19 Complete Ultimate Performance formula contains 50 full-body boosters to support vitality, energy, and immunity. After years of practicing functional medicine and custom compounding all-in-one nutritional formulas for his patients using laboratory blood analysis, he felt the urgent call of duty to develop an efficient, effective, and economical solution for the mass market. C-19 Complete replaces at least 10-15 bottles of nutritional supplements found commonly in most household kitchen cabinets. His powerhouse formula is 100% natural, vegetarian, GMO-free, sov-free, gluten-free, and dairy-free. The dosage is just 19 capsules per day with breakfast. Another option is to take 9 capsules in the morning with breakfast and 10 capsules in the afternoon with lunch. For best results, take 5 days per week and before 3 PM due to the caffeine content from green tea.