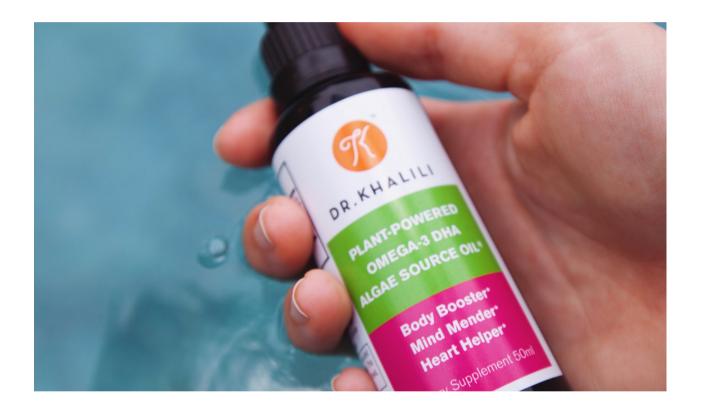

#### **PLANT-POWERED OMEGA-3 OIL**

Dr. Khalili's plant-powered, omega-3 DHA, algae-sourced oil boosts the body, mends the mind, and helps the heart. Dr. Khalili teamed up with a biochemist specializing in lipid science to bring you this environmentally responsible, water-extracted algae oil. Organically cultured in enclosed tanks for purity, safety, and freshness, Dr. Khalili's omega-3 DHA oil has a delicious citrus flavor that leaves no aftertaste. For optimal results, take two half-full droppers daily.