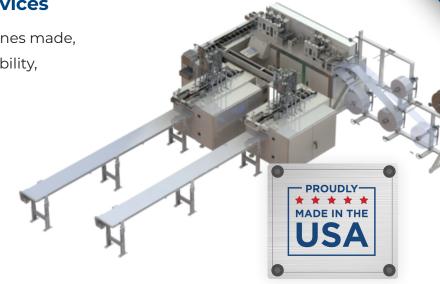

Precision-designed mask production machines made, sourced, and tested 100% in the U.S. for reliability, serviceability and performance

- · Produces ASTM-level medical face masks
- · 100- and 200-mask-per-minute output
- · Fully automatic, complete solution
- High-quality components for highvolume production
- Built to U.S. standards and in compliance with ANSI, IEEE, NEMA and UL standards