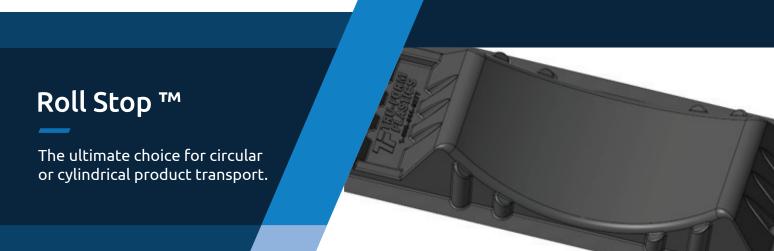

# Transport your roll products safely and securely with Roll Stop.

Roll Stop protects your packages from moving or falling rolling during transport, keeping you and your products safe from load shifting. Safer than pyramid stacking, Roll Stop is made for easy stacking and can nest for minimum storagespace. Recyclable, weather-proof, and a reversible designfor added stability is what makes Roll Stop the ultimate choice for circular or cylindrical product transport.