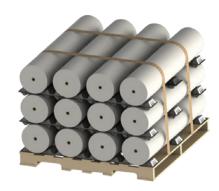

### **BENEFITS**

- Fits on a standard 48" x 48" pallet.
- Can hold up to 2400 pounds.
- Stops rolls from moving during transport.
- Holds up to 4 10-12" diameter rolls per layer.
- Safer than pyramid stacking, keeping personnel safe from load shifting.
- Keeps roll-shaped products safe and secure.

### Reversible

Reversible design allows for roll protection above and below the roll for added stability.

| Recommended Roll Diameter | ~10-12"  |
|---------------------------|----------|
| Roll Capacity Per Piece   | 4        |
| Max Weight Capability     | 2400 lbs |
| Pieces Per Pallet         | 1200     |
| Pallet Weight             | 650 lbs  |