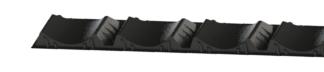

## **CAPABILITIES**

Roll Stop is formed for easy stacking and can nest for minimum storage space.

## Strong & Durable

Each Roll Stop is outdoor weather-proof and capable of withstanding up to 2400 pounds of weight.