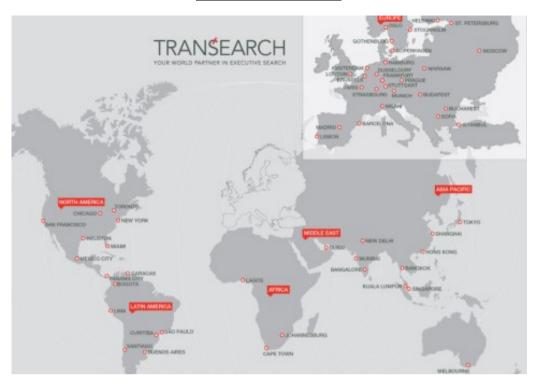

## **Global Reach**

Founded in 1982

Offices in almost 50 countries

Proprietary assessment tools

Founded in Detroit as Tier One Executive Search in 2002, the firm became the automotive and industrial office for TRANSEARCH, International in a 2021 acquisition. With offices in almost 50 countries, we can now offer our client companies complete global coverage. We can also measure and evaluate best cultural fit in a way that no other search firm can with our proprietary Orxestra method.