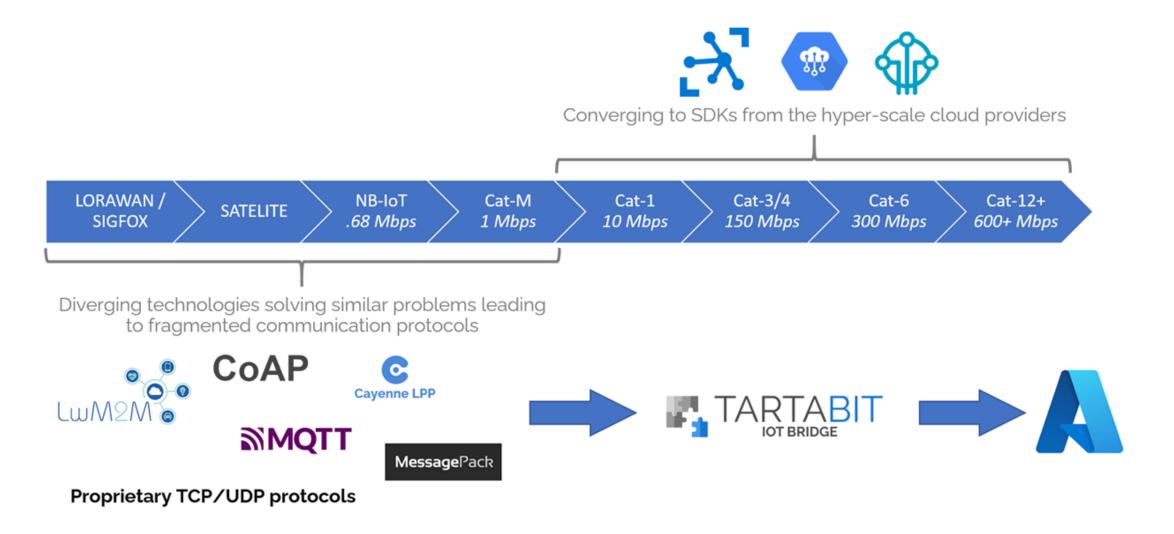

## Expanding Pillars of LPWAN Integration

Frictionless Integration with Microsoft Azure IoT

TARTABIT IOT BRIDGE the right tool for the job

- Support for new and emerging LPWA IoT Standards
- Support for popular proprietary device protocols
- Support for custom protocol decoders
- Support for many transports such as LORA, UDP and TCP
- MQTT is not ideal for many LPWA solutions
- Integrate existing fleets of devices with ease