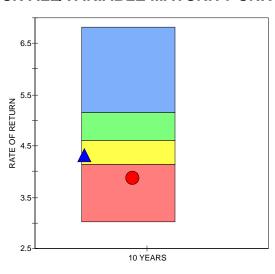

### PSN ALL/VARIABLE MATURITY UNIVERSE

#### BLOOMBERG BARC AGGREGATE \*

Criteria: The PSN universes were created using the information collected through the PSN investment manager questionnaire and use only gross of fee returns. Mutual fund and commingled fund products are not included in the universe. PSN Top Guns investment managers must claim that they are GIPS compliant. Products must have an r-squared of 0.80 or greater relative to the style benchmark for the ten-year period ending DECEMBER 31, 2020. Moreover, products must have returns greater than the style benchmark for the ten-year period ending DECEMBER 31, 2020 and also standard deviation less than the style benchmark for the ten-year period ending DECEMBER 31, 2020 become the PSN Top Guns Manager of the Decade.