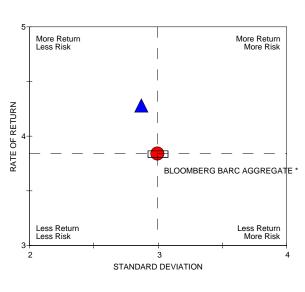

### PSN ALL/VARIABLE MATURITY UNIVERSE

#### BLOOMBERG BARC AGGREGATE \*

Criteria: The PSN universes were created using the information collected through the PSN investment manager questionnaire and use only gross of fee returns. Mutual fund and commingled fund products are not included in the universe. PSN Top Guns investment managers must claim that they are GIPS compliant. Products must have an r-squared of 0.80 or greater relative to the style benchmark for the ten-year period ending DECEMBER 31, 2020. Moreover, products must have returns greater than the style benchmark for the ten-year period ending DECEMBER 31, 2020 and also standard deviation less than the style benchmark for the ten-year period ending DECEMBER 31, 2020 become the PSN Top Guns Manager of the Decade.

(\*) Style Benchmark

The PSN All/Variable Maturity universe is comprised of 150 firms and 303 products