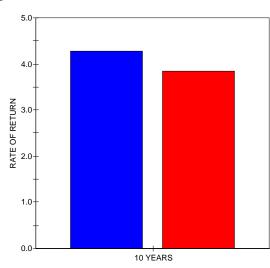

### PSN ALL/VARIABLE MATURITY UNIVERSE

#### BLOOMBERG BARC AGGREGATE \*

Criteria: The PSN universes were created using the information collected through the PSN investment manager questionnaire and use only gross of fee returns. Mutual fund and commingled fund products are not included in the universe. PSN Top Guns investment managers must claim that they are GIPS compliant. Products must have an r-squared of 0.80 or greater relative to the style benchmark for the ten-year period ending DECEMBER 31, 2020. Moreover, products must have returns greater than the style benchmark for the ten-year period ending DECEMBER 31, 2020 and also standard deviation less than the style benchmark for the ten-year period ending DECEMBER 31, 2020 become the PSN Top Guns Manager of the Decade.