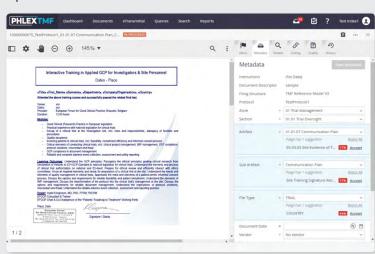

## PhlexTMF AI increases the efficiency and accuracy of TMF management by:

- Leveraging advanced AI technologies including neural networks of sophisticated natural language processing (NLP) algorithms, pre-trained on large datasets of TMF documents – with expert adjustments from Phlexglobal's TMF experts
- Automating the identification and extraction of attribute values from unstructured data sources such as investigator curriculum vitae and site visit reports
- Presenting suggestions for document attribute values to human indexers within the PhlexTMF interface together with a confidence score for each attribute – freeing teams to shift their focus from low-value manual effort to high-risk areas

Phlexglobal's unique AI-assisted indexing automates the identification and extraction of attribute values from unstructured data sources such as investigator curriculum vitae and site visit reports, increasing document processing speed and accuracy.