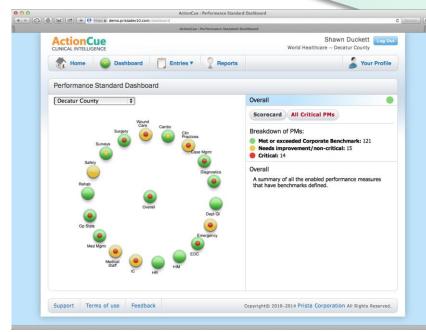

Why ActionCue?

One Goal. One Platform. Take Action.

## Because Just Having More Data is Not Enough!

- Capture, Centralize, & <u>Integrate</u>
  Data
- Transform Data into Information & <u>Actionable</u> Insights
- Proactively Surface the Most Important Information to the Right People at the Right Time
- Automate the Dissemination of Information & 'Cue' People to Take Action
- Improve Lives By <u>Increasing the</u> <u>Safety, Quality, & Efficiency of Care</u> Delivery

## Exceptional Return On Investment

Prista customers report that their ROI from ActionCue CI is 10X or greater.

ROI is attained by:

- Cloud-based for low start-up costs
- Short training curve
- Real-time reporting for efficiency and rapid action
- > Performance Improvement focused

## **Intuitive Dashboard**



## Performance Improvement Action Plan