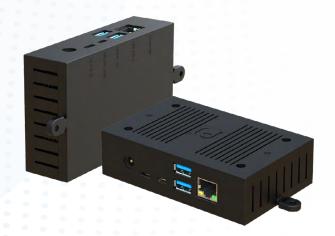

Digital Signage

**Edge Computing** 

**Kiosks** 

- Impressive computing power in a small form factor with 16GB of memory and 2GB of RAM.
- Enjoy a variety of interfaces and connectivity options featuring 2 USB 3 ports, Bluetooth 4.2, micro HDMI, and more.
- Get full support of Android apps and download and run your programs and software of choice.
- Support all your AI technology ideal to power POS systems, Wayfinding machines, kiosks, and more.

| PRODUCT SPECIFICATIONS |                                                                         |
|------------------------|-------------------------------------------------------------------------|
| СРИ                    | SnapDragon 450®<br>64-bit Octo-core ARM A53 CPU<br>(SDA450 SoC) @1.8GHz |
| Operating System       | Android 10                                                              |
| RAM                    | 2 GB                                                                    |
| Storage                | 16 GB                                                                   |
| Memory                 | LDDR3                                                                   |
| GPU                    | Adreno 506                                                              |
| WIFI                   | 802.11 a/b/g/n/ac WiFi                                                  |
| Bluetooth              | BTS4.2 BLE                                                              |
| Video Decode           | 1080p@60 H.265, H264, VP8, VP9                                          |
| Video Encode           | 1080p@90 H.265, H264, VP8                                               |
| Display                | Micro HDMI                                                              |
| USB Ports              | 2x USB3.0                                                               |
| Al Support             | Yes                                                                     |