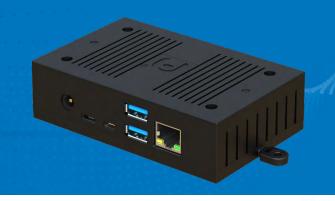

Digital Signage

**Edge Computing** 

**Kiosks** 

- Impressive computing power in a small form factor with 16GB of memory and 2GB of RAM.
- Enjoy a variety of interfaces and connectivity options featuring 2 USB 3 ports, Bluetooth 4.2, micro HDMI, and more.
- Get full support of Android apps and download and run your programs and software of choice.
- Support all your AI technology ideal to power POS systems, Wayfinding machines, kiosks, and more.

| PRODUCT SPECIFICATIONS |                                                                         |
|------------------------|-------------------------------------------------------------------------|
| СРИ                    | SnapDragon 450®<br>64-bit Octo-core ARM A53 CPU<br>(SDA450 SoC) @1.8GHz |
| Operating System       | Android 10                                                              |
| RAM                    | 2 GB                                                                    |
| Storage                | 16 GB                                                                   |
| Memory                 | LDDR3                                                                   |
| GPU                    | Adreno 506                                                              |
| WIFI                   | 802.11 a/b/g/n/ac WiFi                                                  |
| Bluetooth              | BTS4.2 BLE                                                              |
| Video Decode           | 1080p@60 H.265, H264, VP8, VP9                                          |
| Video Encode           | 1080p@90 H.265, H264, VP8                                               |
| Display                | Micro HDMI                                                              |
| USB Ports              | 2x USB3.0                                                               |
| Al Support             | Yes                                                                     |