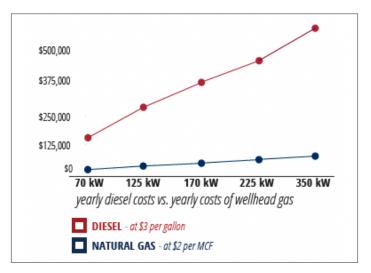

## Major Fuel Savings: Natural Gas vs. **Diesel Generator Fuel Cost Analysis**

©2021 Global Power Supply, Ilc. All Rights Reserved Specifications are subject to change.