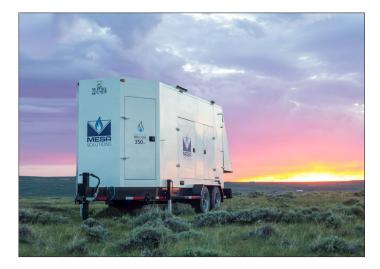

## **Mesa Natural Gas Generators** 70kW - 350kW Mobile Prime Power

## Best in Reliability. Best in Value. **Best in Service**

Mesa's line of natural gas and propane powered generators are U.S. made and EPA-certified, developed from the engine block up to be reliable, durable, and efficient. Built upon a proven marine-grade block, the engines have replaceable dry liners, water-cooled exhaust and hardened valve seats. Superior engine performance is driven by an engine control unit integrating and coordinating all critical functions.