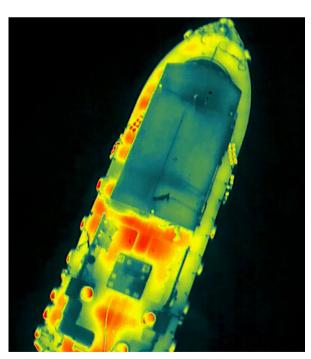

#### **Dual Vision Camera**

High-resolution visual camera 48mp, 4x lossless zoom

Superior 640px thermal imaging capability from an elevated position over a prolonged period of time. A crucial requirement and timely addition for security and surveillance-purposed operation.