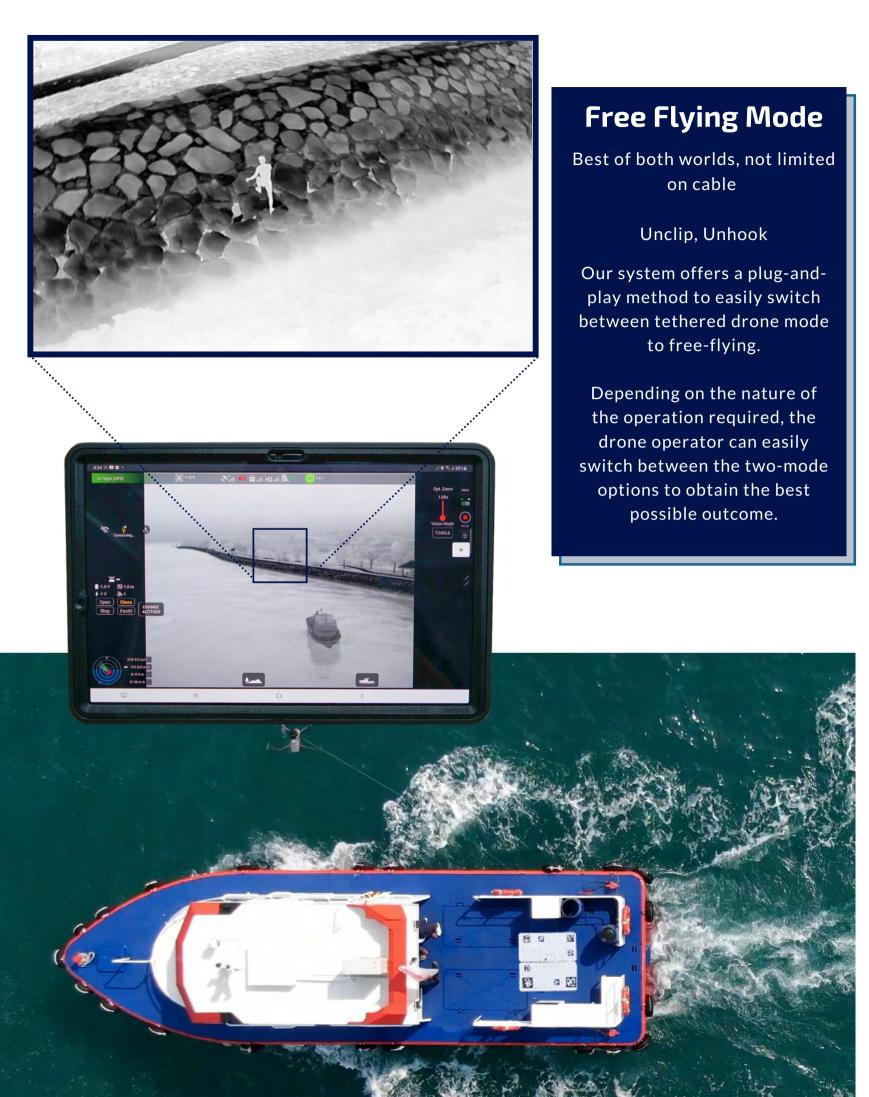

# Elevated View at the Comfort of the Cabin

There is no need to fly the drone as all functions are automated.

Large touch screen indoors enables ease of use and for the operator to focus on the live video instead of controlling the drone.