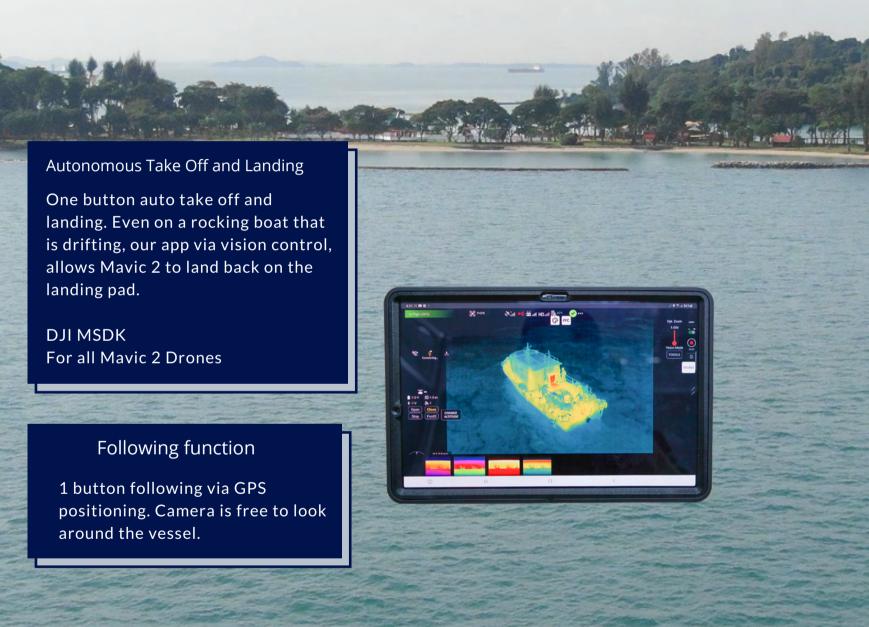

# Elevated View at the Comfort of the Cabin

There is no need to fly the drone as all functions are automated.

Large touch screen indoors enables ease of use and for the operator to focus on the live video instead of controlling the drone.

Following

Operation

Reel

Quick

Deployment

Shared User-Friendly Surveillance Interface