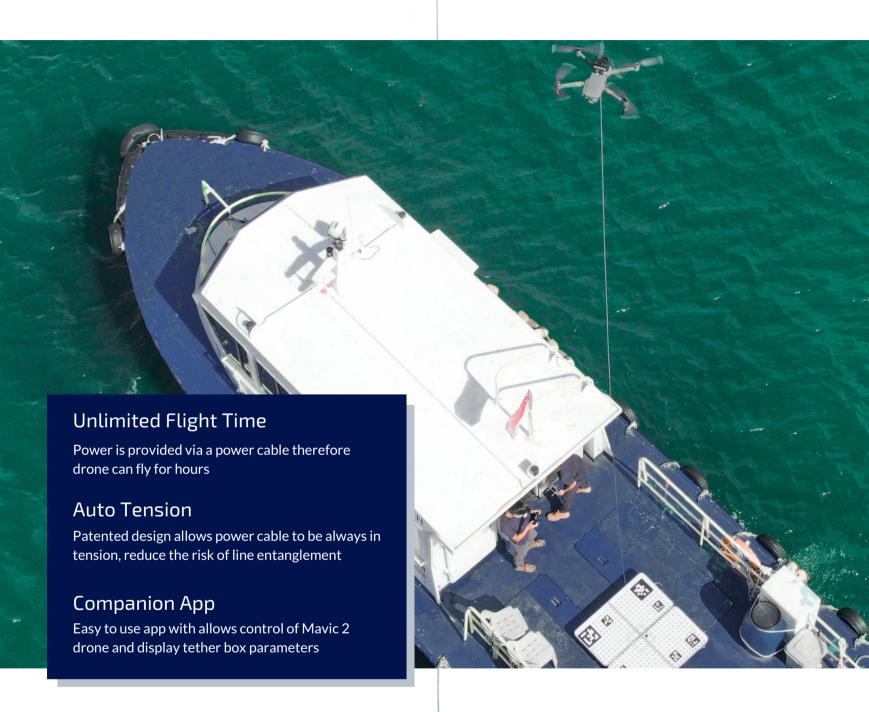

### **Enhance Patrol Boat**

Developed to be placed on any boat, V-Line boat mode gives a birds-eye view surrounding the boat and the shoreline.

V-Line Boat Mode consist of hardware and software add ons to V-Line such that tethered Mavic 2 series can be used autonomously on a boat.