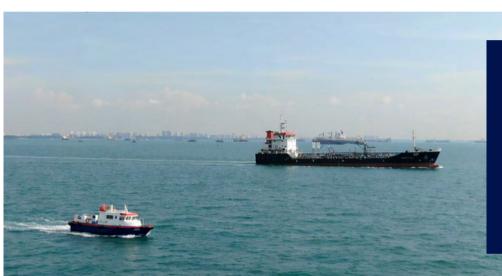

### **Enhance Patrol Boat**

Developed to be placed on any boat, V-Line boat mode gives a birds-eye view surrounding the boat and the shoreline.

V-Line Boat Mode consist of hardware and software add ons to V-Line such that tethered Mavic 2 series can be used autonomously on a boat.

# Elevated View at the Comfort of the Cabin

There is no need to fly the drone as all functions are automated.

Large touch screen indoors enables ease of use and for the operator to focus on the live video instead of controlling the drone.