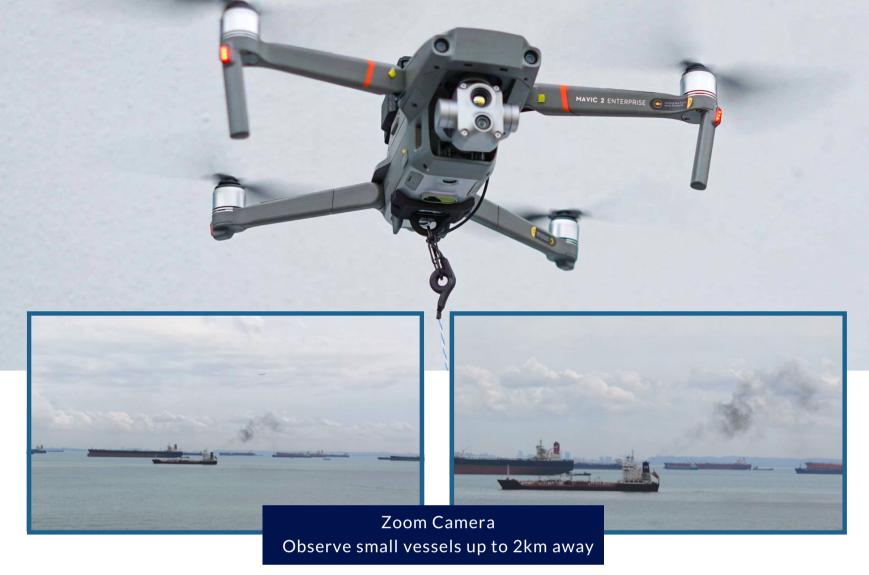

#### **Dual Vision Camera**

High-resolution visual camera 48mp, 4x lossless zoom

Superior 640px thermal imaging capability from an elevated position over a prolonged period of time. A crucial requirement and timely addition for security and surveillance-purposed operation.