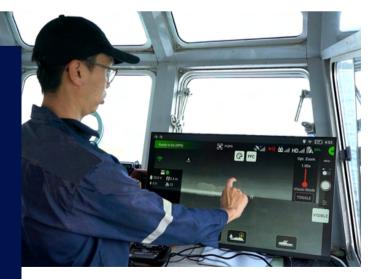

# Elevated View at the Comfort of the Cabin

There is no need to fly the drone as all functions are automated.

Large touch screen indoors enables ease of use and for the operator to focus on the live video instead of controlling the drone.