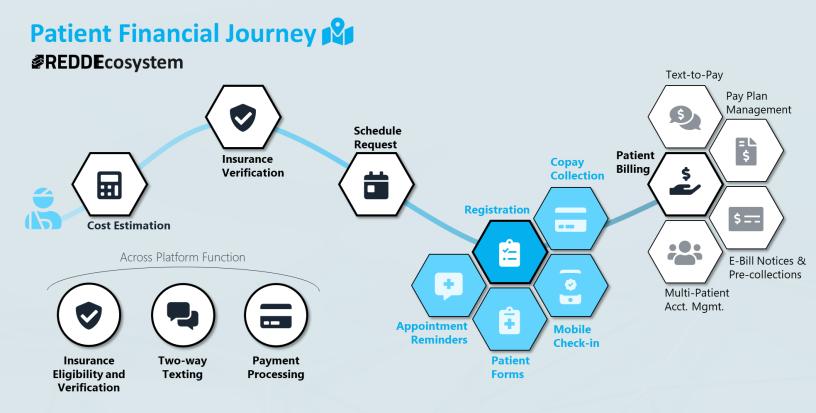

## REDDE® REGISTRATION

Clean & Comprehensive

- Contactless Check-in
- ✓ Real-Time EMR/PM Integration
- Patient Flow Tracking
- ✓ Digital Consents and Screeners
- Appointment Reminders and Two-Way Text Messaging
- Insurance Verification and Payment Processing

## Clean & Comprehensive

Patient registration can be really simple. Unfortunately, healthcare has overcomplicated it. Patient Access, Registration, and Scheduling teams are overloaded with complex processes and endless clicks, while patients are given piles of paperwork, consents, questionnaires, and duplicative forms. Redde Registration simplifies the entire process. We automate the workflow for your teams while making it easy and intuitive for your patients to self-service their way through.