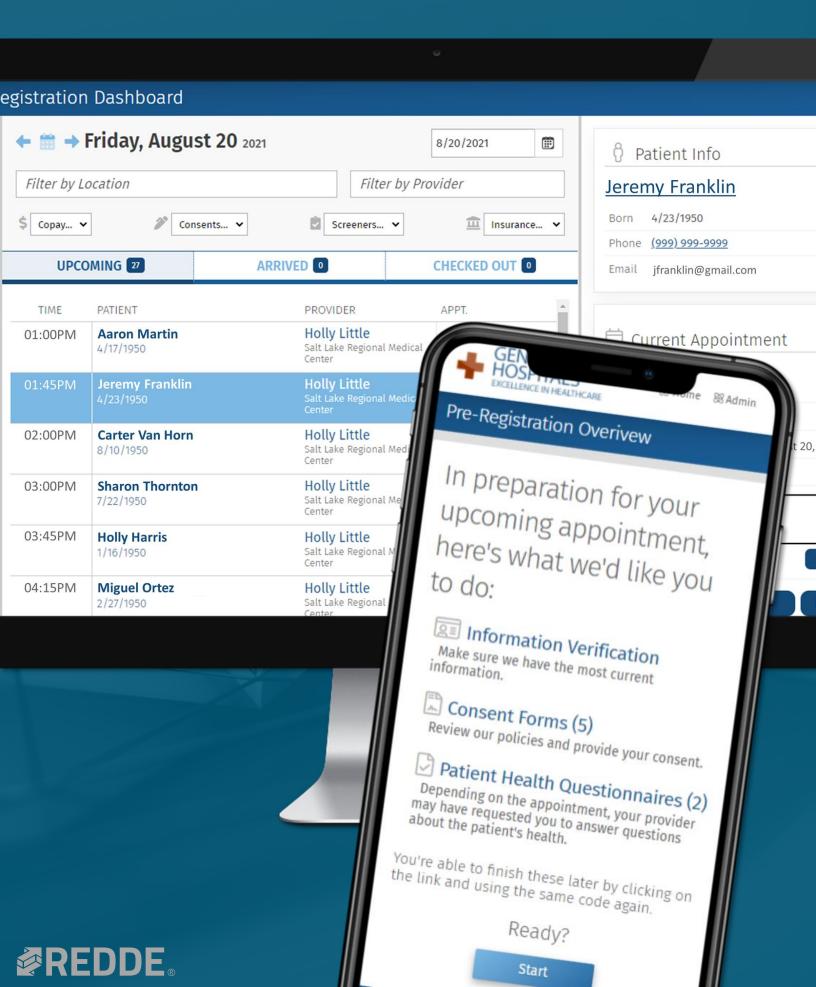

## REDDE® REGISTRATION

Clean & Comprehensive

- Contactless Check-in
- ✓ Real-Time EMR/PM Integration
- Patient Flow Tracking
- ✓ Digital Consents and Screeners
- Appointment Reminders and Two-Way Text Messaging
- Insurance Verification and Payment Processing

## Clean & Comprehensive

Patient registration can be really simple. Unfortunately, healthcare has overcomplicated it. Patient Access, Registration, and Scheduling teams are overloaded with complex processes and endless clicks, while patients are given piles of paperwork, consents, questionnaires, and duplicative forms. Redde Registration simplifies the entire process. We automate the workflow for your teams while making it easy and intuitive for your patients to self-service their way through.