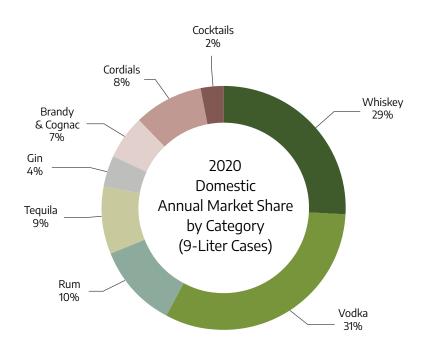

# Concept: What Spirit Category & Why?

There are many different spirit categories to choose from:

- Neutral Spirit / Vodka
- Whiskey
- Gin
- Brandy & Cognac
- Rum

- Tequila
- Liqueurs / Cordials
- Cocktails
- Ready to Drinks (648.8M up 15.8% from 2019)