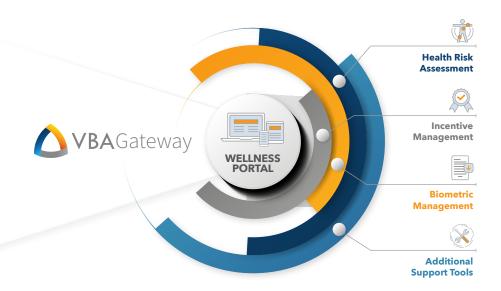

## **VBA Wellness**

powered by **pdhi** 

#### **BIOMETRIC MANAGEMENT**

- Accommodates on-site events, provider forms, laboratory forms, and pharmacy vouchers
- ✓ Fully integrated onsite scheduler
- Results automatically populate other components, such as incentive management

#### **HEALTH RISK ASSESSMENT**

- Configure questions based on your requirements
- Increase engagement and completion rates
- Empower and motivate employees to improve their health
- Output results to your enterprise administration or analytics platform

#### WELLNESS PORTAL

- Incorporates all aspects of your wellness program design
- Personalizes the employee experience based on their health risks
- Optimized, consistent interface on any device

#### **INCENTIVE MANAGEMENT**

- ✓ Incentives based on tier levels, time periods or participation
- Robust solution to manage reasonable alternatives
- Configurable redemption catalog for rewards