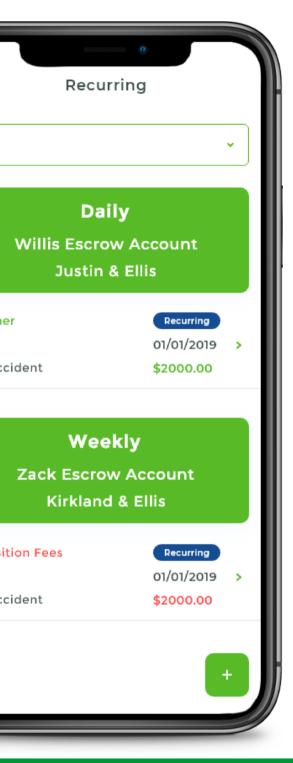

Never lose control of your Trust and IOLTA accounts again. No external spreadsheets. No calculations. Store all regulatory required documents in the ET cloud depository. Produce detailed customer statements and 3-way reconciliation reports at the touch of a button. Track as few as 1, or up to 200 separate Trust bank accounts flawlessly. Easy-to-learn, easy-to-use.

Reconcile EscrowTrakker® with your bank account statement or online bank records, monthly or daily. That's all there is to it. EscrowTrakker® For Lawyers does the rest.

No more custom spreadsheets & Ledgers. Track up to 200 separate Trust and IOLTA bank accounts flawlessly.