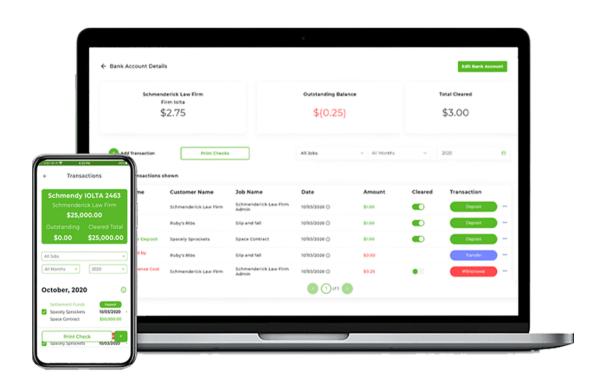

Never lose control of your Trust and IOLTA accounts again. No external spreadsheets. No calculations. Store all regulatory required documents in the ET cloud depository. Produce detailed customer statements and 3-way reconciliation reports at the touch of a button. Track as few as 1, or up to 200 separate Trust bank accounts flawlessly. Easy-to-learn, easy-to-use.

Reconcile EscrowTrakker® with your bank account statement or online bank records, monthly or daily. That's all there is to it. EscrowTrakker® For Lawyers does the rest.

No more custom spreadsheets & Ledgers. Track up to 200 separate Trust and IOLTA bank accounts flawlessly.