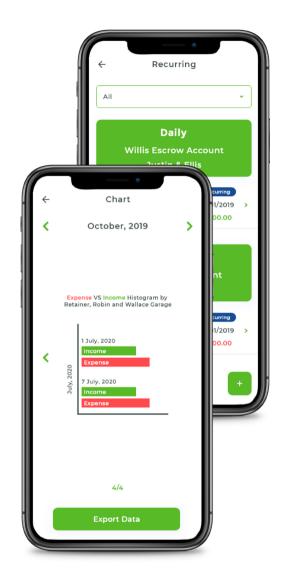

This means the program can now generate millions or billions of new financial metrics in the form of a customer ledger, job ledger, & lawyer ledger, in addition to the standard account ledger, plus all overlapping and intersecting ledgers.

This means the business actionable metrics and business intelligence that are now available at the touch of a button are unparalleled in the accounting field by a factor of more than 10.