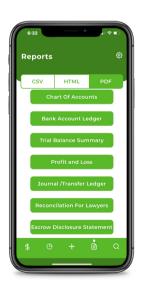

Never lose control of your Trust and IOLTA accounts again. No external spreadsheets. No calculations. Store all regulatory required documents in the ET cloud depository. Produce detailed customer statements and 3-way reconciliation reports at the touch of a button. Track as few as 1, or up to 200 separate Trust bank accounts flawlessly. Easy-to-learn, easy-to-use.