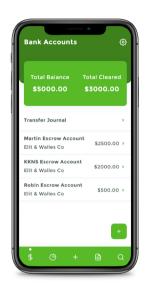

Never lose control of your Trust and IOLTA accounts again. No external spreadsheets. No calculations. Store all regulatory required documents in the ET cloud depository. Produce detailed customer statements and 3-way reconciliation reports at the touch of a button. Track as few as 1, or up to 200 separate Trust bank accounts flawlessly. Easy-to-learn, easy-to-use.

Reconcile EscrowTrakker® with your bank account statement or online bank records, monthly or daily. That's all there is to it. EscrowTrakker® For Lawyers does the rest.

No more custom spreadsheets & Ledgers. Track up to 200 separate Trust and IOLTA bank accounts flawlessly.