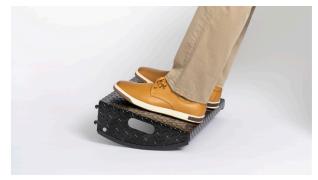

Use cases

- Laboratory
- Healthcare
- Industrial
- Education

Rocker and base frame

Use the rocker independently to rock back and forth and encourage blood flow.

Removable rocking platform to encourage movement.

Backed by a 13-year warranty.