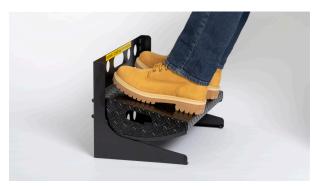

## **Specifications**

Base Frame dimensions: 20.75" W x 12" D x 12.3" H

Platform dimensions: 20.75" W x 12" D x 3.75" H (when measured from floor to front edge)

Weight: 14.7 Lbs

Height-adjustable from five to eleven inches in one-inch increments for a variety of heights.

The platform rests at a 12.5 degree angle when attached to the base for improved ergonomics.

Protects floors with rubber feet on the base frame and neoprene on the platform's curved edge.

Diamond-plated 14-gauge steel to withstand the use of multiple shifts year after year.