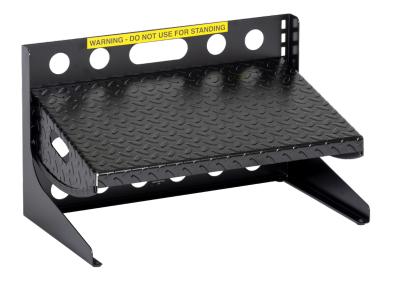

## **Specifications**

Base Frame dimensions: 20.75" W x 12" D x 12.3" H

Platform dimensions: 20.75" W x 12" D x 3.75" H (when measured from floor to front edge)

Weight: 14.7 Lbs

Height-adjustable from five to eleven inches in one-inch increments for a variety of heights.

The platform rests at a 12.5 degree angle when attached to the base for improved ergonomics.

Protects floors with rubber feet on the base frame and neoprene on the platform's curved edge.

Diamond-plated 14-gauge steel to withstand the use of multiple shifts year after year.