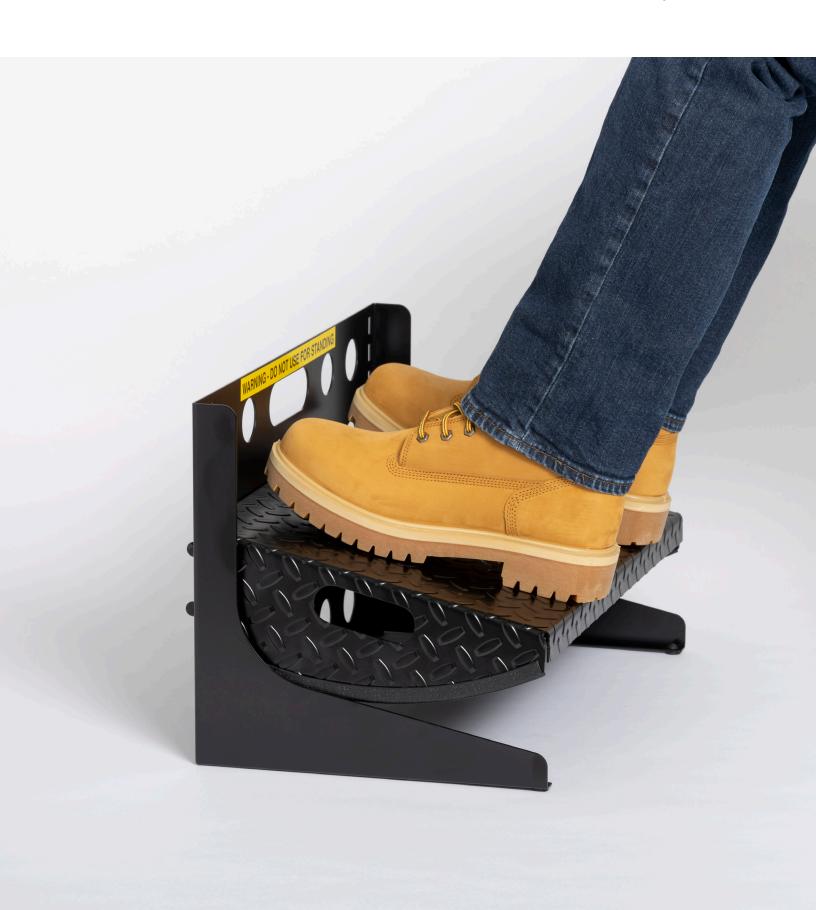

## **Specifications**

Base Frame dimensions: 20.75" W x 12" D x 12.3" H

Platform dimensions: 20.75" W x 12" D x 3.75" H (when measured from floor to front edge)

Weight: 14.7 Lbs

Height-adjustable from five to eleven inches in one-inch increments for a variety of heights.

The platform rests at a 12.5 degree angle when attached to the base for improved ergonomics.

Protects floors with rubber feet on the base frame and neoprene on the platform's curved edge.

Diamond-plated 14-gauge steel to withstand the use of multiple shifts year after year.