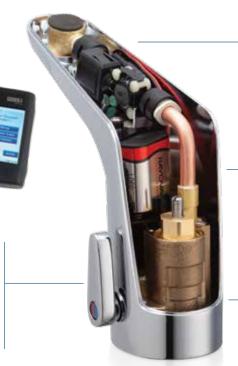

### Easy to Install and Service

Electronic components are above-deck for faster installation and easier maintenance.

#### Innovative Power Options

**LTPS** 

Long Term Power System Maintenance-free power for 15 years or more.

Plug-In or Hard-Wire

Lithium CRP2 Battery