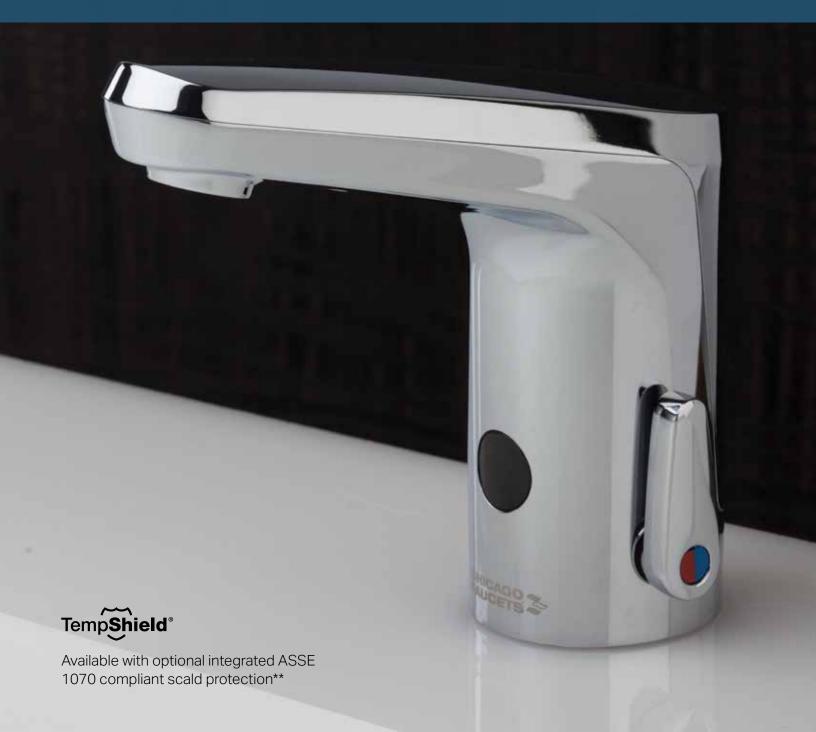

## **Contemporary** design with **Dependable** touchless convenience.

The E-Tronic® 80 offers a new, contemporary design option for commercial restroom applications. With above-deck electronics, including models with integrated scald protection\*\*, the E-Tronic 80 eliminates clutter below the deck to enhance the overall design of the room.

### **Added Safety**

Available with an integral ASSE 1070 compliant thermostatic protection\*\* to help prevent scalding.