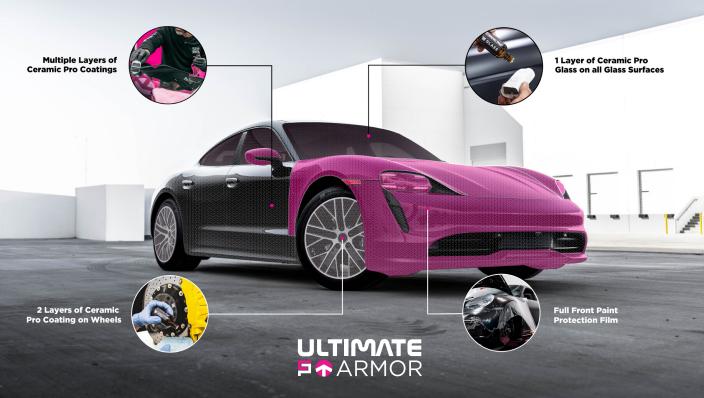

### ULTIMATE PROTECTION FOR YOUR VEHICLE

The Ceramic Pro Ultimate Armor Package is the next level in automotive surface protection. This revolutionary vehicle protection package wraps the full-front of your vehicle with KAVACA Paint Protection Film – while all remaining exterior surfaces including wheels, glass, and paint are protected with Ceramic Pro's Nano Ceramic Coatings.

Ultimate Armor is the **ONLY** full vehicle appearance package backed by a **LIFETIME WARRANTY** – documented on your vehicle's Carfax Appearance Protection Service Reporting tool. It provides protection against rock chips, scratches, road debris, oxidation, staining, and fading. The Ultimate Armor Package is **ONLY** Available and **Warrantied by Ceramic Pro Elite Dealers**.