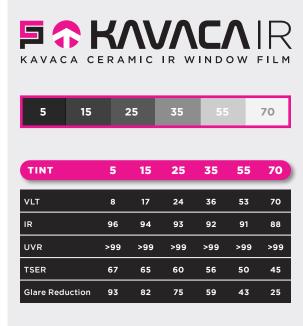

KAVACA Ceramic IR lets you customize your car with any of the 6 shades offered, without sacrificing clarity nor the loss in heat rejection with clear VLT's. KAVACA Ceramic IR's advanced technology offers a non-reflective, color stable finish that will not fade over time.

**KAVACA CERAMIC IR** uses a combination of the newest technologies in heat rejection and thermal conductivity.

Our KAVACA Ceramic IR product line uses nano-ceramic particles which are transparent and do not affect the VLT, but rather are focused on blocking the infrared heat and UV bandwidth. This enables the KAVACA Ceramic IR to block over 99% of the UV Rays and 88% of the IR Heat even at the 70 VLT which is almost clear to most people.