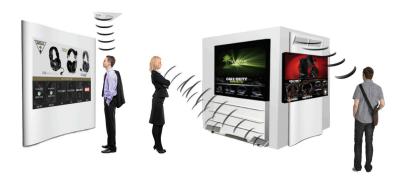

## HyperSound® - At A Glance

HyperSound® is an innovation in audio that generates an ultrasonic beam of sound. Similar to how a flashlight controls a ray of light, HyperSound® beams sound so only those in the targeted listening area can hear it. Slim speaker design makes integration into applications easy. Innovative audio technology makes it a uniquely effective solution for adding audio to even acoustically challenging environments.

HyperSound's narrow sound beam limits audio to a specific location, creating a precise audio zone. Clear, engaging audio enhances customer experiences by making marketing messages more immersive, informative, memorable, and attention-grabbing.

## **Advantages & Benefits**

- Specifically designed for applications within retail, trade show, kiosk and digital signage environments
- Small speaker size and slim design make integration into digital applications easy
- The ability to target each ear separately produces an immersive 3D listening experience
- Highly directional, precise sound beam creates audio zones and eliminates sound bleed