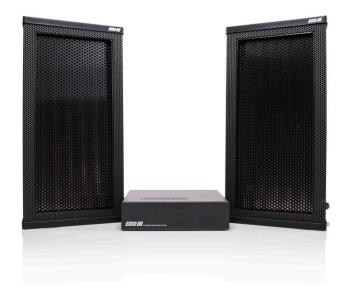

## **Specifications**

- Speaker dimensions: 12 1/2" x 6 3/8" x 2 1/8"
- Amplifier dimensions: 6 1/4" x 6 3/4" x 1 7/8"
- Power Supply: Input 100V-240V 50/60 Hz / Output 30V DC @1.5A
- Weight: 7 1/2" Pounds (Complete 2 Speaker System)
- Operating temperature: 10°C to 40°C (50°F to 104°F)
- Storage temperature: -20°C to 50°C (-4°F to 122°F)
- Operating humidity range: 0 to 95% (non-condensing)
- Storage humidity range: 0 to 95% (non-condensing)
- Max audio SPL output: (per emitter) 100dB @ 1.5kHz/2 meters
- Impedance: 10k Ohms
- Max input for max output: 160mVrms per channel
- Ultrasonic speaker type: HyperSound proprietary, patented and patent pending monolithic film transducer
- Frequency response: 300Hz to 18kHz

## In The Box

- 1 (mono system) or 2 HyperSound Speakers (White or Black)
- Set of 7' Red & Black Speaker Cables With Banana Connectors
- 30 Volt DC External Regulated Power Supply
- 6 Foot 3.5mm Jack To Male RCA Audio Cable
- 6 Foot Male RCA To Male RCA Audio Cable