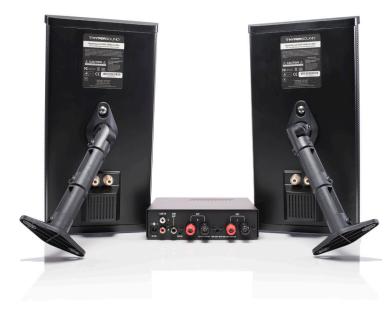

## **Specifications**

- Speaker dimensions: 12 1/2" x 6 3/8" x 2 1/8"
- Amplifier dimensions: 6 1/4" x 6 3/4" x 1 7/8"
- Power Supply: Input 100V-240V 50/60 Hz / Output 30V DC @1.5A
- Weight: 7 1/2" Pounds (Complete 2 Speaker System)
- Operating temperature: 10°C to 40°C (50°F to 104°F)
- Storage temperature: -20°C to 50°C (-4°F to 122°F)
- Operating humidity range: 0 to 95% (non-condensing)
- Storage humidity range: 0 to 95% (non-condensing)
- Max audio SPL output: (per emitter) 100dB @ 1.5kHz/2 meters
- Impedance: 10k Ohms
- Max input for max output: 160mVrms per channel
- Ultrasonic speaker type: HyperSound proprietary, patented and patent pending monolithic film transducer
- Frequency response: 300Hz to 18kHz

## In The Box

- 1 (mono system) or 2 HyperSound Speakers (White or Black)
- Set of 7' Red & Black Speaker Cables With Banana Connectors
- 30 Volt DC External Regulated Power Supply
- 6 Foot 3.5mm Jack To Male RCA Audio Cable
- 6 Foot Male RCA To Male RCA Audio Cable