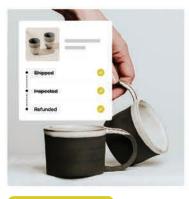

## For warehouse & operations teams.

Make sure your team knows the exact status, condition, and location of every return.