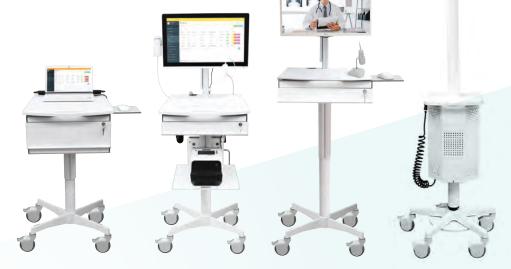

### **Telehealth Solutions**

Perfected to Fit Your Team's Needs.

SAMSUNG

COMTEC