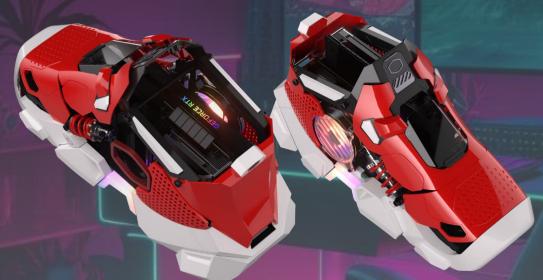

## OUTSTANDING PERFORMANCE

Despite its unusual form, Sneaker X is designed to accommodate standard components, such as ITX form factor motherboards, SFX PSUs, and 3-slot GPUs.

It has been engineered to support a unique water-cooling system to keep the system's temps as chill as its unique design.

# HIGH-END COMPONENTS