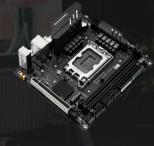

DF, which was first exhibited at the "Case Mod World Series 2020". Aesthetically the design is taken from the iconic sneaker, perfect for those sneaker heads to have an additional collection that can function as their PC.

# DISTINCTIVE OUTLOOK

## OUTSTANDING PERFORMANCE

Despite its unusual form, Sneaker X is designed to accommodate standard components, such as ITX form factor motherboards, SFX PSUs, and 3-slot GPUs.



It has been engineered to support a unique water-cooling system to keep the system's temps as chill as its unique design.



# HIGH-END COMPONENTS



### **MASTERFAN MF120 HALO**

- airflow 47.2 CFM ±10%
- noise level 6 30 dBA

### **V850 SFX GOLD**

- support ATX3.0
- 90 degree 12V hpwr support





### **FOR GAMERS & CREATORS**

support GPU dimension 304 x 137 x 61 mm



## SUPPORT MINI-ITX MOTHERBOARD

power efficient and highly capable

## **MASTER LIQUID PL360 FLUX SNEAKER EDITION**

Chill the newest generation of CPUs



### **UP TO 64GB MEMORY**







Attention all sneaker collectors! Looking for the perfect addition to your collection? Look no further! The Sneaker X is a must-have for any sneaker enthusiast. With its unique design and premium materials, this sneaker will turn heads and become the envy of your collection.

## **SPECIFICATIONS**

| Product Name                     | Sneaker X                                                    |
|----------------------------------|--------------------------------------------------------------|
| Available Color                  | Classic Red, Special Editions                                |
| Materi