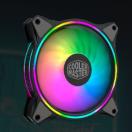

nels, right-angle aluminum frame cases and tons of RGBs. To redesign this stereotype, Cooler Master's team presents a luxurious lifestyle take, with the first line-up introducing the Sneaker X.

Design from the ground up by JMDF, which was first exhibited at the "Case Mod World Series 2020". Aesthetically the design is taken from the iconic sneaker, perfect for those sneaker heads to have an additional collection that can function as their PC.

# DISTINCTIVE OUTLOOK

## OUTSTANDING PERFORMANCE

Despite its unusual form, Sneaker X is designed to accommodate standard components, such as ITX form factor motherboards, SFX PSUs, and 3-slot GPUs.



It has been engineered to support a unique water-cooling system to keep the system's temps as chill as its unique design.



# HIGH-END COMPONENTS



### **MASTERFAN MF120 HALO**

- airflow 47.2 CFM ±10%
- noise level 6 30 dBA

### **V850 SFX GOLD**

- support ATX3.0
- 90 degree 12V hpwr support





### **FOR GAMERS & CREATORS**

support GPU dimension 304 x 137 x 61 mm



## SUPPORT MINI-ITX MOTHERBOARD

power efficient and highly capable

## **MASTER LIQUID PL360 FLUX SNEAKER EDITION**

Chill the newest generation of CPUs



### **UP TO 64GB MEMORY**







Attention all sneaker collectors! Looking for the perfect addition to your collection? Look no further! The Sneaker X is a must-have for any sneaker enthusiast. With its unique design and premium materials, this sneaker will turn heads and become the envy of your collection.

## **SPECIFICATIONS**

| Product Name                     | Sneaker X