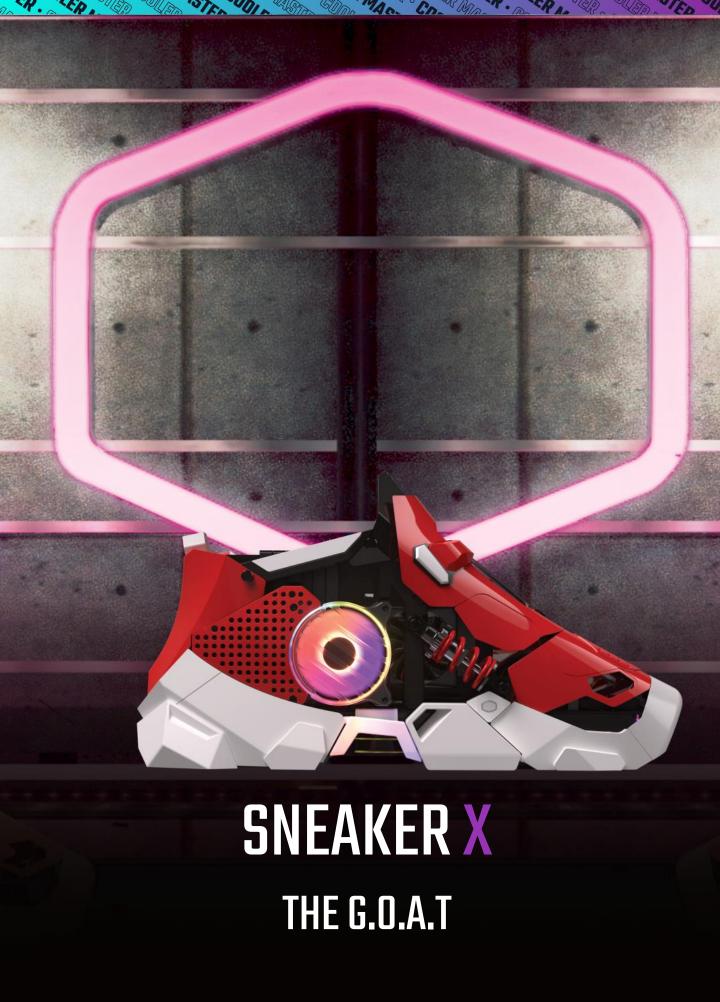

When one thinks about high-end desktop PC, what comes to mind are glass panels, right-angle aluminum frame cases and tons of RGBs. To redesign this stereotype, Cooler Master's team presents a luxurious lifestyle take, with the first line-up introducing the Sneaker X.

Design from the ground up by JMDF, which was first exhibited at the "Case Mod World Series 2020". Aesthetically the design is taken from the iconic sneaker, perfect for those sneaker heads to have an additional collection that can function as their PC.

# DISTINCTIVE OUTLOOK