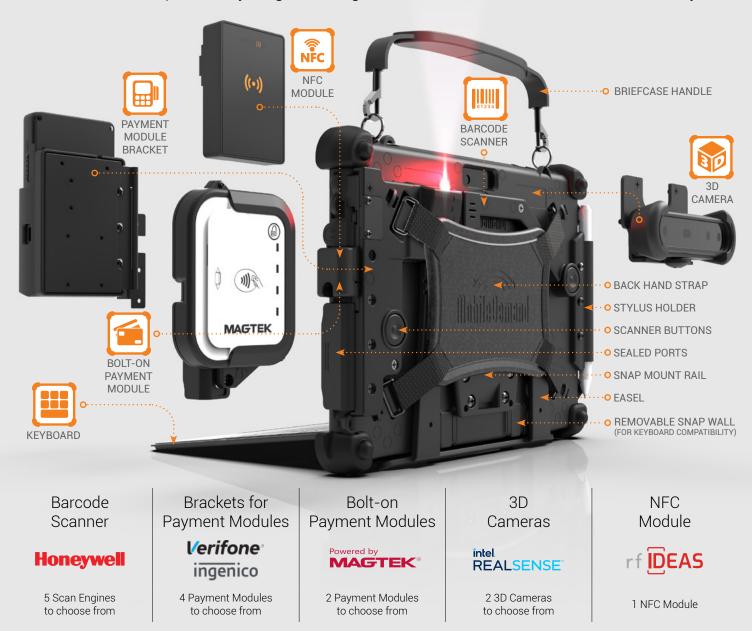

#### **PRODUCTIVITY**

Scan barcodes, take payments, capture box measurements, read NFC tags and more. These productivity tools are integrated into our rugged xCase and can be purchased with a stand alone xCase or in Bundles.

# What makes the rugged xCase so amazing?

Its ultra versatile, productivity integrated design further enhances a Surface tablets functionality.

For more information on compatibility and configurations, visit our Surface xCase page. LEARN MORE