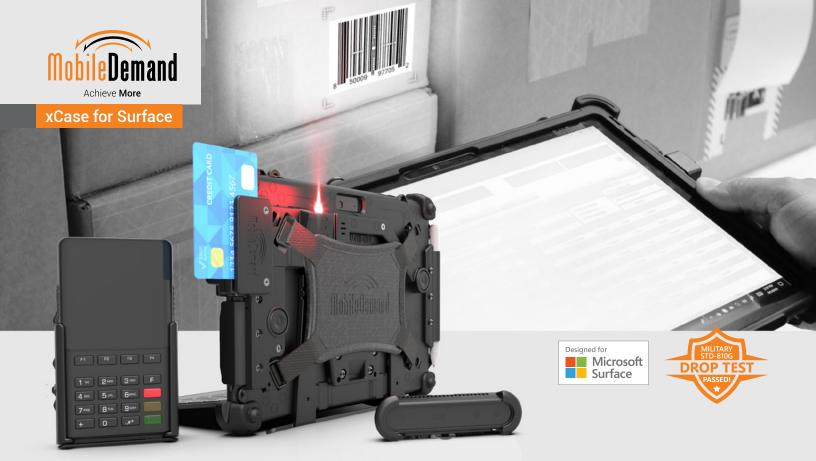

# Extend the capabilities of your Surface Tablet

## SCAN BARCODES | TAKE MOBILE PAYMENTS | MEASURE BOXES | READ NFC TAGS

EE IT NOW

The question is what *can't* it do? Form and function collide to bring you next level protection and productivity for Microsoft® Surface. From the integrated barcode scanner, 3D cameras, NFC readers, and a variety of payment module options, no other case delivers the unique add-on productivity features or unmatched ruggedness of MobileDemand's xCase for Surface.

#### **PRODUCTIVITY**

Scan barcodes, take payments, capture box measurements, read NFC tags and more. These productivity tools are integrated into our rugged xCase and can be purchased with a stand alone xCase or in Bundles.