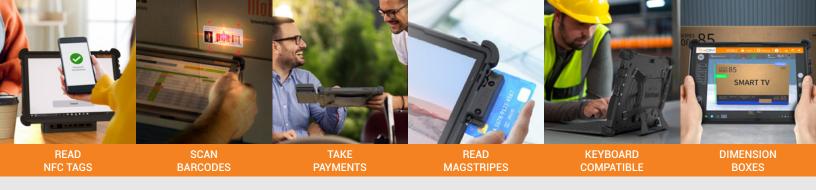

#### **PRODUCTIVITY**

Scan barcodes, take payments, capture box measurements, read NFC tags and more. These productivity tools are integrated into our rugged xCase and can be purchased with a stand alone xCase or in Bundles.

# What makes the rugged xCase so amazing?

Its ultra versatile, productivity integrated design further enhances a Surface tablets functionality.

For more information on compatibility and configurations, visit our Surface xCase page. LEARN MORE